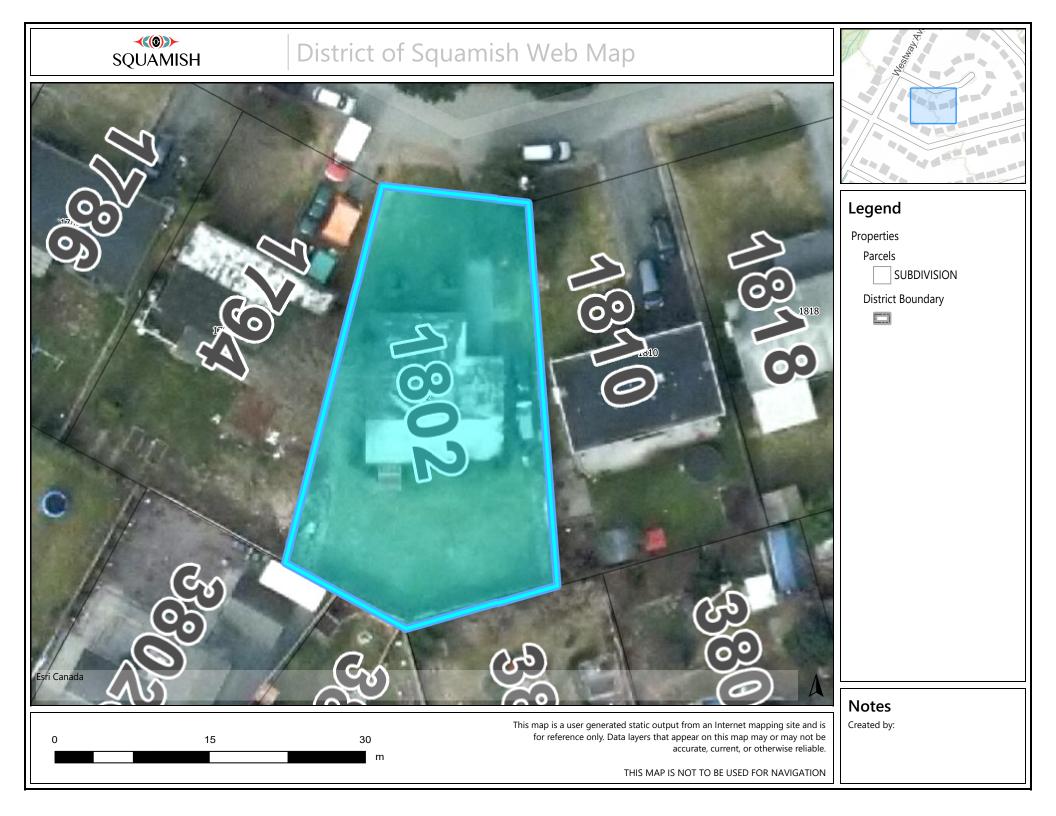

## **ALYSSA WILSON**

Licensed Realtor® with Royal LePage Black Tusk Realty

604.815.9351 alyssa@blacktuskrealty.com www.alyssawilson.biz

– squamish –

|                                                                                                                                                                                                                                                                                                                                                                                                                                                                                                                                                                                                                 |                                                                                                                                                           | Dry                                                                                            | esented by:                                                                                                                                                                                                             |                                                                           |                                                             | sc                                                                                          | UAMISH                                       | _              |
|-----------------------------------------------------------------------------------------------------------------------------------------------------------------------------------------------------------------------------------------------------------------------------------------------------------------------------------------------------------------------------------------------------------------------------------------------------------------------------------------------------------------------------------------------------------------------------------------------------------------|-----------------------------------------------------------------------------------------------------------------------------------------------------------|------------------------------------------------------------------------------------------------|-------------------------------------------------------------------------------------------------------------------------------------------------------------------------------------------------------------------------|---------------------------------------------------------------------------|-------------------------------------------------------------|---------------------------------------------------------------------------------------------|----------------------------------------------|----------------|
|                                                                                                                                                                                                                                                                                                                                                                                                                                                                                                                                                                                                                 |                                                                                                                                                           | Alyssa Wilson                                                                                  |                                                                                                                                                                                                                         |                                                                           |                                                             | BLACK TUSK REALTY                                                                           |                                              |                |
|                                                                                                                                                                                                                                                                                                                                                                                                                                                                                                                                                                                                                 |                                                                                                                                                           |                                                                                                | ge Black Tusk Rea<br>: 604-815-9351                                                                                                                                                                                     | lty                                                                       |                                                             |                                                                                             |                                              |                |
|                                                                                                                                                                                                                                                                                                                                                                                                                                                                                                                                                                                                                 |                                                                                                                                                           | alyssa@b                                                                                       | lacktuskrealty.con                                                                                                                                                                                                      | 1                                                                         |                                                             |                                                                                             |                                              |                |
| Active                                                                                                                                                                                                                                                                                                                                                                                                                                                                                                                                                                                                          |                                                                                                                                                           |                                                                                                | ARDEN PLAC                                                                                                                                                                                                              |                                                                           |                                                             | Residential                                                                                 | Detached                                     |                |
| <b>R2862552</b><br>Board: V                                                                                                                                                                                                                                                                                                                                                                                                                                                                                                                                                                                     |                                                                                                                                                           |                                                                                                | Squamish                                                                                                                                                                                                                |                                                                           |                                                             | \$1,150,                                                                                    | <b>000</b> (LP)                              |                |
| House/Single Family                                                                                                                                                                                                                                                                                                                                                                                                                                                                                                                                                                                             |                                                                                                                                                           |                                                                                                | alleycliffe<br>V8B 0X5                                                                                                                                                                                                  |                                                                           |                                                             |                                                                                             | (SP) 🚺                                       | 1              |
|                                                                                                                                                                                                                                                                                                                                                                                                                                                                                                                                                                                                                 |                                                                                                                                                           | Sold Date:                                                                                     |                                                                                                                                                                                                                         | If new, GST/HS                                                            | T inc?:                                                     | Original Price:                                                                             | \$1,150,000                                  | D              |
|                                                                                                                                                                                                                                                                                                                                                                                                                                                                                                                                                                                                                 |                                                                                                                                                           | Meas. Type:                                                                                    | Feet                                                                                                                                                                                                                    | Bedrooms:                                                                 | 3                                                           | Approx. Year B                                                                              |                                              |                |
|                                                                                                                                                                                                                                                                                                                                                                                                                                                                                                                                                                                                                 |                                                                                                                                                           | Frontage(feet)                                                                                 |                                                                                                                                                                                                                         | Bathrooms:                                                                | 1                                                           | Age:                                                                                        | 54                                           |                |
|                                                                                                                                                                                                                                                                                                                                                                                                                                                                                                                                                                                                                 |                                                                                                                                                           | Frontage(metr                                                                                  | -                                                                                                                                                                                                                       | Full Baths:                                                               | 1                                                           | Zoning:                                                                                     | RS-1                                         |                |
|                                                                                                                                                                                                                                                                                                                                                                                                                                                                                                                                                                                                                 | 11/10                                                                                                                                                     | Depth / Size:                                                                                  | 127.7                                                                                                                                                                                                                   | Half Baths:                                                               | 0                                                           | Gross Taxes:                                                                                | \$4,142                                      | .55            |
|                                                                                                                                                                                                                                                                                                                                                                                                                                                                                                                                                                                                                 |                                                                                                                                                           | • •                                                                                            | .): <b>8,889.00</b>                                                                                                                                                                                                     | Rear Yard Exp:<br>P.I.D.: <b>00</b>                                       | 9-094-326                                                   | For Tax Year:<br>Tax Inc. Utilities                                                         | 2023                                         |                |
|                                                                                                                                                                                                                                                                                                                                                                                                                                                                                                                                                                                                                 |                                                                                                                                                           | Lot Area (acre<br>Flood Plain:                                                                 | s): <b>0.20</b>                                                                                                                                                                                                         | P.I.D.: <b>UU</b>                                                         | 9-094-320                                                   | Tour:                                                                                       | S?: <b>NO</b>                                |                |
|                                                                                                                                                                                                                                                                                                                                                                                                                                                                                                                                                                                                                 |                                                                                                                                                           | View:                                                                                          |                                                                                                                                                                                                                         | ief, Atwell and su                                                        | irround                                                     |                                                                                             |                                              |                |
|                                                                                                                                                                                                                                                                                                                                                                                                                                                                                                                                                                                                                 | marile                                                                                                                                                    | Complex/Subd<br>First Nation Re                                                                |                                                                                                                                                                                                                         |                                                                           |                                                             |                                                                                             |                                              |                |
|                                                                                                                                                                                                                                                                                                                                                                                                                                                                                                                                                                                                                 |                                                                                                                                                           | Services Connec                                                                                |                                                                                                                                                                                                                         | ty, Electricity, Nat                                                      |                                                             |                                                                                             | ter                                          |                |
| ityle of Home: Rancher/Bungalow                                                                                                                                                                                                                                                                                                                                                                                                                                                                                                                                                                                 |                                                                                                                                                           | Sewer Type:                                                                                    | City/Municipal<br>Total Parking: 4                                                                                                                                                                                      | Covered Parking:                                                          | y: City/Mun<br>1 Parking                                    | Access: Front                                                                               |                                              |                |
| Construction: Frame - Wood                                                                                                                                                                                                                                                                                                                                                                                                                                                                                                                                                                                      |                                                                                                                                                           |                                                                                                | Parking: Carport                                                                                                                                                                                                        | ; Single                                                                  | - running                                                   |                                                                                             |                                              |                |
| xterior: Aluminum<br>oundation: Concrete Perimeter                                                                                                                                                                                                                                                                                                                                                                                                                                                                                                                                                              |                                                                                                                                                           |                                                                                                | Driveway Finish:<br>Dist. to Public Tra                                                                                                                                                                                 |                                                                           | Dict                                                        | to School Bus: <b>1 K</b>                                                                   | м                                            |                |
|                                                                                                                                                                                                                                                                                                                                                                                                                                                                                                                                                                                                                 |                                                                                                                                                           |                                                                                                |                                                                                                                                                                                                                         | reehold NonStrata                                                         |                                                             | Land Lease Ex                                                                               |                                              |                |
| enovations:                                                                                                                                                                                                                                                                                                                                                                                                                                                                                                                                                                                                     |                                                                                                                                                           | Reno. Year:                                                                                    | Property Disc.: Y                                                                                                                                                                                                       |                                                                           |                                                             |                                                                                             | . ,                                          |                |
| t of Fireplaces: <b>1</b> R.I. Fireplaces:                                                                                                                                                                                                                                                                                                                                                                                                                                                                                                                                                                      |                                                                                                                                                           | Rain Screen:<br>Netered Water: <b>No</b>                                                       | Fixtures Leased: N                                                                                                                                                                                                      | 0:                                                                        |                                                             |                                                                                             |                                              |                |
| Fireplace Fuel: Wood<br>Fuel/Heating: Forced Air, Natural Gas                                                                                                                                                                                                                                                                                                                                                                                                                                                                                                                                                   |                                                                                                                                                           |                                                                                                | Fixtures Rmvd: N                                                                                                                                                                                                        | o :                                                                       |                                                             |                                                                                             |                                              |                |
| Outdoor Area: None                                                                                                                                                                                                                                                                                                                                                                                                                                                                                                                                                                                              |                                                                                                                                                           |                                                                                                |                                                                                                                                                                                                                         |                                                                           |                                                             |                                                                                             |                                              |                |
| Type of Roof: <b>Asphalt</b>                                                                                                                                                                                                                                                                                                                                                                                                                                                                                                                                                                                    |                                                                                                                                                           |                                                                                                | Floor Finish: V                                                                                                                                                                                                         | inyl/Linoleum, Wa                                                         | ll/Wall/Mix                                                 | ed, Carpet                                                                                  |                                              |                |
| Legal: LOT 5 BLOCK 3 OF BLOCK F DISTRICT LOT                                                                                                                                                                                                                                                                                                                                                                                                                                                                                                                                                                    | 833 PLAN 11454                                                                                                                                            | •                                                                                              |                                                                                                                                                                                                                         |                                                                           |                                                             |                                                                                             |                                              |                |
|                                                                                                                                                                                                                                                                                                                                                                                                                                                                                                                                                                                                                 |                                                                                                                                                           |                                                                                                |                                                                                                                                                                                                                         |                                                                           |                                                             |                                                                                             |                                              |                |
| Amenities:                                                                                                                                                                                                                                                                                                                                                                                                                                                                                                                                                                                                      |                                                                                                                                                           |                                                                                                |                                                                                                                                                                                                                         |                                                                           |                                                             |                                                                                             |                                              |                |
| Site Influences: Cul-de-Sac, Recreation Ne<br>Features: Clothes Washer/Dryer, Re                                                                                                                                                                                                                                                                                                                                                                                                                                                                                                                                |                                                                                                                                                           |                                                                                                | e Vaulted Ceiling                                                                                                                                                                                                       |                                                                           |                                                             |                                                                                             |                                              |                |
|                                                                                                                                                                                                                                                                                                                                                                                                                                                                                                                                                                                                                 |                                                                                                                                                           |                                                                                                |                                                                                                                                                                                                                         |                                                                           |                                                             |                                                                                             |                                              |                |
| Finished Floor (Main): 1,382                                                                                                                                                                                                                                                                                                                                                                                                                                                                                                                                                                                    |                                                                                                                                                           |                                                                                                |                                                                                                                                                                                                                         |                                                                           |                                                             |                                                                                             |                                              |                |
|                                                                                                                                                                                                                                                                                                                                                                                                                                                                                                                                                                                                                 |                                                                                                                                                           | Туре                                                                                           | Dimensions                                                                                                                                                                                                              | Floor Type                                                                |                                                             | Dimensions                                                                                  | Bathroon                                     |                |
| inished Floor (Above): 0                                                                                                                                                                                                                                                                                                                                                                                                                                                                                                                                                                                        | Main                                                                                                                                                      | Living Room                                                                                    | 19'9 x13'0                                                                                                                                                                                                              | Floor Type                                                                |                                                             | x                                                                                           | Floor                                        | #Po            |
| inished Floor (Above): 0<br>inished Floor (AbvMain2): 0<br>inished Floor (Below): 0                                                                                                                                                                                                                                                                                                                                                                                                                                                                                                                             | Main<br>Main<br>Main                                                                                                                                      | Living Room<br>Dining Room<br>Kitchen                                                          | 19'9 x13'0<br>7'3 x12'5<br>9'0 x12'0                                                                                                                                                                                    | Floor Type                                                                |                                                             | x<br>x<br>x                                                                                 |                                              | #Po            |
| inished Floor (Above): 0<br>inished Floor (AbvMain2): 0<br>inished Floor (Below): 0                                                                                                                                                                                                                                                                                                                                                                                                                                                                                                                             | Main<br>Main<br>Main<br>Main                                                                                                                              | Living Room<br>Dining Room<br>Kitchen<br>Bedroom                                               | 19'9 x13'0<br>7'3 x12'5<br>9'0 x12'0<br>12'10 x12'10                                                                                                                                                                    | Floor Type                                                                |                                                             | x<br>x<br>x<br>x<br>x                                                                       | Floor                                        | #Po            |
| inished Floor (Above): 0   inished Floor (AbvMain2): 0   inished Floor (Below): 0   inished Floor (Basement): 0                                                                                                                                                                                                                                                                                                                                                                                                                                                                                                 | Main<br>Main<br>Main<br>Main<br>Main                                                                                                                      | Living Room<br>Dining Room<br>Kitchen                                                          | 19'9 x13'0<br>7'3 x12'5<br>9'0 x12'0                                                                                                                                                                                    | Floor Type                                                                |                                                             | x<br>x<br>x                                                                                 | Floor                                        | #Po            |
| inished Floor (Above): 0<br>inished Floor (AbvMain2): 0<br>inished Floor (Below): 0<br>inished Floor (Basement): 0<br>inished Floor (Total): 1,382 sq. ft.<br>Jnfinished Floor: 0                                                                                                                                                                                                                                                                                                                                                                                                                               | Main<br>Main<br>Main<br>Main<br>Main<br>Main<br>Main                                                                                                      | Living Room<br>Dining Room<br>Kitchen<br>Bedroom<br>Bedroom<br>Bedroom<br>Flex Room            | 19'9 x13'0<br>7'3 x12'5<br>9'0 x12'0<br>12'10 x12'10<br>11'10 x9'4<br>11'7 x12'8<br>11'7 x11'9                                                                                                                          | Floor Type                                                                |                                                             | x<br>x<br>x<br>x<br>x<br>x<br>x                                                             | Floor                                        | ms<br>#Pc<br>4 |
| Finished Floor (Above): 0   Finished Floor (AbvMain2): 0   Finished Floor (Below): 0   Finished Floor (Basement): 0   Finished Floor (Total): 1,382 sq. ft.   Jnfinished Floor: 0                                                                                                                                                                                                                                                                                                                                                                                                                               | Main<br>Main<br>Main<br>Main<br>Main<br>Main<br>Main                                                                                                      | Living Room<br>Dining Room<br>Kitchen<br>Bedroom<br>Bedroom<br>Bedroom                         | 19'9 x13'0<br>7'3 x12'5<br>9'0 x12'0<br>12'10 x12'10<br>11'10 x9'4<br>11'7 x12'8<br>11'7 x11'9<br>6'9 x8'2                                                                                                              | Floor Type                                                                |                                                             | x<br>x<br>x<br>x<br>x<br>x<br>x<br>x                                                        | Floor                                        | #Pc            |
| Finished Floor (Above): 0   Finished Floor (AbvMain2): 0   Finished Floor (Below): 0   Finished Floor (Below): 0   Finished Floor (Basement): 0   Finished Floor (Total): 1,382 sq. ft.   Jnfinished Floor: 0   Grand Total: 1,382 sq. ft.                                                                                                                                                                                                                                                                                                                                                                      | Main<br>Main<br>Main<br>Main<br>Main<br>Main<br>Main                                                                                                      | Living Room<br>Dining Room<br>Kitchen<br>Bedroom<br>Bedroom<br>Bedroom<br>Flex Room            | 19'9 x13'0<br>7'3 x12'5<br>9'0 x12'0<br>12'10 x12'10<br>11'10 x9'4<br>11'7 x12'8<br>11'7 x11'9<br>6'9 x8'2<br>x<br>x                                                                                                    | Floor Type                                                                |                                                             | x<br>x<br>x<br>x<br>x<br>x<br>x<br>x<br>x<br>x<br>x<br>x                                    | Floor                                        | #Pc            |
| Finished Floor (Above): 0   Finished Floor (AbvMain2): 0   Finished Floor (Below): 0   Finished Floor (Basement): 0   Finished Floor (Total): 1,382 sq. ft.   Jnfinished Floor: 0   Grand Total: 1,382 sq. ft.   Fin Area (Det'd 2nd Res): sq. ft.                                                                                                                                                                                                                                                                                                                                                              | Main<br>Main<br>Main<br>Main<br>Main<br>Main<br>Main                                                                                                      | Living Room<br>Dining Room<br>Kitchen<br>Bedroom<br>Bedroom<br>Bedroom<br>Flex Room            | 19'9 x13'0<br>7'3 x12'5<br>9'0 x12'0<br>12'10 x12'10<br>11'10 x9'4<br>11'7 x12'8<br>11'7 x11'9<br>6'9 x8'2<br>x                                                                                                         | Floor Type                                                                |                                                             | x<br>x<br>x<br>x<br>x<br>x<br>x<br>x<br>x<br>x                                              | Floor                                        | #Pc            |
| Finished Floor (Above): 0   Finished Floor (AbvMain2): 0   Finished Floor (Below): 0   Finished Floor (Below): 0   Finished Floor (Below): 0   Finished Floor (Below): 0   Finished Floor (Total): 1,382 sq. ft.   Jnfinished Floor: 0   Grand Total: 1,382 sq. ft.   Fir Area (Det'd 2nd Res): sq. ft.   Suite: None Suite: None                                                                                                                                                                                                                                                                               | Main<br>Main<br>Main<br>Main<br>Main<br>Main<br>Main                                                                                                      | Living Room<br>Dining Room<br>Kitchen<br>Bedroom<br>Bedroom<br>Bedroom<br>Flex Room            | 19'9 x13'0<br>7'3 x12'5<br>9'0 x12'0<br>12'10 x12'10<br>11'10 x9'4<br>11'7 x12'8<br>11'7 x11'9<br>6'9 x8'2<br>x<br>x<br>x<br>x<br>x<br>x                                                                                |                                                                           |                                                             | x<br>x<br>x<br>x<br>x<br>x<br>x<br>x<br>x<br>x<br>x<br>x<br>x                               | Floor                                        | #Pc            |
| Finished Floor (Above): 0   Finished Floor (AbvMain2): 0   Finished Floor (Below): 0   Finished Floor (Below): 0   Finished Floor (Basement): 0   Finished Floor (Total): 1,382 sq. ft.   Jnfinished Floor: 0   Grand Total: 1,382 sq. ft.   Fir Area (Det'd 2nd Res): sq. ft.   Suite: None Basement: None                                                                                                                                                                                                                                                                                                     | Main<br>Main<br>Main<br>Main<br>Main<br>Main<br>Main<br>Main                                                                                              | Living Room<br>Dining Room<br>Kitchen<br>Bedroom<br>Bedroom<br>Bedroom<br>Flex Room            | 19'9 x13'0<br>7'3 x12'5<br>9'0 x12'0<br>12'10 x12'10<br>11'10 x9'4<br>11'7 x12'8<br>11'7 x11'9<br>6'9 x8'2<br>x<br>x<br>x<br>x<br>x<br>x<br>x<br>x<br>x<br>x                                                            |                                                                           | PAD Rental:                                                 | x<br>x<br>x<br>x<br>x<br>x<br>x<br>x<br>x<br>x<br>x<br>x<br>x                               | Floor                                        | #Pc            |
| Finished Floor (Above): 0   Finished Floor (AbvMain2): 0   Finished Floor (Below): 0   Finished Floor (Below): 0   Finished Floor (Basement): 0   Finished Floor (Total): 1,382 sq. ft.   Jnfinished Floor: 0   Grand Total: 1,382 sq. ft.   Fir Area (Det'd 2nd Res): sq. ft.   Suite: None Basement: None   Crawl/Bsmt. Height: # of Levels: 1                                                                                                                                                                                                                                                                | Main<br>Main<br>Main<br>Main<br>Main<br>Main<br>Main                                                                                                      | Living Room<br>Dining Room<br>Kitchen<br>Bedroom<br>Bedroom<br>Bedroom<br>Flex Room<br>Laundry | 19'9 x13'0<br>7'3 x12'5<br>9'0 x12'0<br>12'10 x12'10<br>11'10 x9'4<br>11'7 x12'8<br>11'7 x11'9<br>6'9 x8'2<br>x<br>x<br>x<br>x<br>x<br>x                                                                                |                                                                           | PAD Rental:<br>Maint. Fee:                                  | x<br>x<br>x<br>x<br>x<br>x<br>x<br>x<br>x<br>x<br>x<br>x<br>x                               | Floor                                        | #Pc            |
| Finished Floor (Above): 0   Finished Floor (AbvMain2): 0   Finished Floor (Below): 0   Finished Floor (Below): 0   Finished Floor (Basement): 0   Finished Floor (Total): 1,382 sq. ft.   Jnfinished Floor: 0   Grand Total: 1,382 sq. ft.   Fir Area (Det'd 2nd Res): sq. ft.   Suite: None Basement: None   Crawl/Bsmt. Height: # of Levels: 1                                                                                                                                                                                                                                                                | Main<br>Main<br>Main<br>Main<br>Main<br>Main<br>Main<br>Manuf Type:<br>MHR#:                                                                              | Living Room<br>Dining Room<br>Kitchen<br>Bedroom<br>Bedroom<br>Bedroom<br>Flex Room<br>Laundry | 19'9 x13'0<br>7'3 x12'5<br>9'0 x12'0<br>12'10 x12'10<br>11'10 x9'4<br>11'7 x12'8<br>11'7 x11'9<br>6'9 x8'2<br>x<br>x<br>x<br>x<br>x<br>x<br>x<br>x<br>x<br>x                                                            |                                                                           |                                                             | x<br>x<br>x<br>x<br>x<br>x<br>x<br>x<br>x<br>x<br>x<br>x<br>x                               | Floor                                        | #Pc            |
| Finished Floor (Above): 0   Finished Floor (AbvMain2): 0   Finished Floor (Below): 0   Finished Floor (Below): 0   Finished Floor (Basement): 0   Finished Floor (Total): 1,382 sq. ft.   Unfinished Floor: 0   Grand Total: 1,382 sq. ft.   Fir Area (Det'd 2nd Res): sq. ft.   Suite: None Sasement: None   Crawl/Bsmt. Height: # of Levels: 1   # of Kitchens: 1 # of Rooms: 8                                                                                                                                                                                                                               | Main<br>Main<br>Main<br>Main<br>Main<br>Main<br>Manuf Type:<br>MHR#:<br>ByLaw Restrict                                                                    | Living Room<br>Dining Room<br>Kitchen<br>Bedroom<br>Bedroom<br>Bedroom<br>Flex Room<br>Laundry | 19'9 x13'0<br>7'3 x12'5<br>9'0 x12'0<br>12'10 x12'10<br>11'10 x9'4<br>11'7 x12'8<br>11'7 x11'9<br>6'9 x8'2<br>x<br>x<br>x<br>x<br>x<br>x<br>x<br>x<br>x<br>x                                                            |                                                                           |                                                             | x<br>x<br>x<br>x<br>x<br>x<br>x<br>x<br>x<br>x<br>x<br>x<br>x                               | Floor                                        | #Po            |
| Finished Floor (Above): 0   Finished Floor (AbvMain2): 0   Finished Floor (Below): 0   Finished Floor (Below): 0   Finished Floor (Basement): 0   Finished Floor (Total): 1,382 sq. ft.   Unfinished Floor: 0   Grand Total: 1,382 sq. ft.   Flr Area (Det'd 2nd Res): sq. ft.   Suite: None Basement: None   Crawl/Bsmt. Height: # of Levels: 1   # of Kitchens: 1 # of Rooms: 8   Listing Broker(s): Royal LePage Black Tusk                                                                                                                                                                                  | Main<br>Main<br>Main<br>Main<br>Main<br>Main<br>Manuf Type:<br>MHR#:<br>ByLaw Restrict                                                                    | Living Room<br>Dining Room<br>Kitchen<br>Bedroom<br>Bedroom<br>Flex Room<br>Laundry            | 19'9 x13'0<br>7'3 x12'5<br>9'0 x12'0<br>12'10 x12'10<br>11'10 x9'4<br>11'7 x12'8<br>11'7 x11'9<br>6'9 x8'2<br>x<br>x<br>x<br>x<br>x<br>x<br>x<br>x<br>x<br>x<br>x<br>x<br>x                                             | n MHR?:                                                                   | Maint. Fee:                                                 | x<br>x<br>x<br>x<br>x<br>x<br>x<br>x<br>x<br>x<br>x<br>x<br>x<br>x<br>x                     | Floor<br>Main                                | #Pc 4          |
| Finished Floor (Above): 0   Finished Floor (AbvMain2): 0   Finished Floor (Below): 0   Finished Floor (Below): 0   Finished Floor (Below): 0   Finished Floor (Basement): 0   Finished Floor (Total): 1,382 sq. ft.   Unfinished Floor: 0   Grand Total: 1,382 sq. ft.   Fir Area (Det'd 2nd Res): sq. ft.   Suite: None sq. ft.   Basement: None Crawl/Bsmt. Height: # of Levels:   Listing Broker(s): Royal LePage Black Tusk   The perfect starter home on a quiet Valling this cozy home. Take in the unobstr                                                                                               | Main<br>Main<br>Main<br>Main<br>Main<br>Main<br>Manuf Type:<br>MHR#:<br>ByLaw Restrict<br>c Realty<br>eycliffe cul-de<br>ucted views o                    | Living Room<br>Dining Room<br>Kitchen<br>Bedroom<br>Bedroom<br>Flex Room<br>Laundry<br>ions:   | 19'9 x13'0<br>7'3 x12'5<br>9'0 x12'0<br>12'10 x12'10<br>11'10 x9'4<br>11'7 x12'8<br>11'7 x11'9<br>6'9 x8'2<br>x<br>x<br>x<br>x<br>x<br>x<br>x<br>x<br>x<br>x<br>x<br>x<br>x<br>x<br>x<br>x<br>x<br>x<br>x               | n MHR?:<br>rancher is looking<br>Il and panoramic v                       | Maint. Fee:<br>for someon<br>riews of the                   | x<br>x<br>x<br>x<br>x<br>x<br>x<br>x<br>x<br>x<br>x<br>x<br>x<br>x<br>x<br>x<br>x<br>x<br>x | Floor<br>Main<br>new life bac<br>pedrooms an | #Pc<br>4       |
| Finished Floor (Above): 0   Finished Floor (AbvMain2): 0   Finished Floor (Below): 0   Finished Floor (Below): 0   Finished Floor (Basement): 0   Finished Floor (Basement): 0   Finished Floor (Total): 1,382 sq. ft.   Unfinished Floor: 0   Grand Total: 1,382 sq. ft.   Suite: None sq. ft.   Suite: None sq. ft.   Crawl/Bsmt. Height: # of Levels: 1   # of Kitchens: 1 # of Rooms: 8   Listing Broker(s): Royal LePage Black Tusk The perfect starter home on a quiet Valk   Into this cozy home. Take in the unobstry yard.   Just in time to start your veggie ga Just in time to start your veggie ga | Main<br>Main<br>Main<br>Main<br>Main<br>Main<br>Manuf Type:<br>MHR#:<br>ByLaw Restrict<br>c Realty<br>eycliffe cul-de<br>ucted views o<br>ardens in the l | Living Room<br>Dining Room<br>Kitchen<br>Bedroom<br>Bedroom<br>Flex Room<br>Laundry            | 19'9 x13'0<br>7'3 x12'5<br>9'0 x12'0<br>12'10 x12'10<br>11'10 x9'4<br>11'7 x12'8<br>11'7 x12'8<br>11'7 x11'9<br>6'9 x8'2<br>x<br>x<br>x<br>x<br>x<br>x<br>x<br>x<br>x<br>x<br>x<br>x<br>x<br>x<br>x<br>x<br>x<br>x<br>x | n MHR?:<br>rancher is looking<br>Il and panoramic v<br>s ample carport ar | Maint. Fee:<br>I for someon<br>riews of the<br>Ind driveway | x<br>x<br>x<br>x<br>x<br>x<br>x<br>x<br>x<br>x<br>x<br>x<br>x<br>x<br>x<br>x<br>x<br>x<br>x | Floor<br>Main<br>new life bac<br>pedrooms an | #Pc<br>2       |
| Finished Floor (Above): 0   Finished Floor (AbvMain2): 0   Finished Floor (Below): 0   Finished Floor (Below): 0   Finished Floor (Basement): 0   Finished Floor (Basement): 0   Finished Floor (Total): 1,382 sq. ft.   Jnfinished Floor: 0   Grand Total: 1,382 sq. ft.   Fir Area (Det'd 2nd Res): sq. ft.   Suite: None Sasement: None   Crawl/Bsmt. Height: # of Levels: 1   # of Kitchens: 1 # of Rooms: 8   Listing Broker(s): Royal LePage Black Tusk Into this cozy home. Take in the unobstr                                                                                                          | Main<br>Main<br>Main<br>Main<br>Main<br>Main<br>Mann<br>Mann                                                                                              | Living Room<br>Dining Room<br>Kitchen<br>Bedroom<br>Bedroom<br>Flex Room<br>Laundry            | 19'9 x13'0<br>7'3 x12'5<br>9'0 x12'0<br>12'10 x12'10<br>11'10 x9'4<br>11'7 x12'8<br>11'7 x12'8<br>11'7 x11'9<br>6'9 x8'2<br>x<br>x<br>x<br>x<br>x<br>x<br>x<br>x<br>x<br>x<br>x<br>x<br>x<br>x<br>x<br>x<br>x<br>x<br>x | n MHR?:<br>rancher is looking<br>Il and panoramic v<br>s ample carport ar | Maint. Fee:<br>I for someon<br>riews of the<br>Ind driveway | x<br>x<br>x<br>x<br>x<br>x<br>x<br>x<br>x<br>x<br>x<br>x<br>x<br>x<br>x<br>x<br>x<br>x<br>x | Floor<br>Main<br>new life bac<br>pedrooms an | #Pc<br>2       |
| inished Floor (Above): 0<br>inished Floor (AbvMain2): 0<br>inished Floor (Below): 0<br>inished Floor (Below): 0<br>inished Floor (Basement): 0<br>inished Floor (Total): 1,382 sq. ft.<br>Infinished Floor: 0<br>Grand Total: 1,382 sq. ft.<br>inite: None<br>Basement: None<br>Basement: None<br>Basement: None<br>Basement: 1 # of Levels: 1<br># of Kitchens: 1 # of Rooms: 8<br>isting Broker(s): Royal LePage Black Tusk<br>The perfect starter home on a quiet Valle<br>into this cozy home. Take in the unobstr<br>rard. Just in time to start your veggie ga<br>n the back. The home is conveniently lo | Main<br>Main<br>Main<br>Main<br>Main<br>Main<br>Mann<br>Mann                                                                                              | Living Room<br>Dining Room<br>Kitchen<br>Bedroom<br>Bedroom<br>Flex Room<br>Laundry            | 19'9 x13'0<br>7'3 x12'5<br>9'0 x12'0<br>12'10 x12'10<br>11'10 x9'4<br>11'7 x12'8<br>11'7 x12'8<br>11'7 x11'9<br>6'9 x8'2<br>x<br>x<br>x<br>x<br>x<br>x<br>x<br>x<br>x<br>x<br>x<br>x<br>x<br>x<br>x<br>x<br>x<br>x<br>x | n MHR?:<br>rancher is looking<br>Il and panoramic v<br>s ample carport ar | Maint. Fee:<br>I for someon<br>riews of the<br>Ind driveway | x<br>x<br>x<br>x<br>x<br>x<br>x<br>x<br>x<br>x<br>x<br>x<br>x<br>x<br>x<br>x<br>x<br>x<br>x | Floor<br>Main<br>new life bac<br>pedrooms an | #Po            |
| inished Floor (Above): 0<br>inished Floor (AbvMain2): 0<br>inished Floor (Below): 0<br>inished Floor (Below): 0<br>inished Floor (Basement): 0<br>inished Floor (Total): 1,382 sq. ft.<br>Infinished Floor: 0<br>Grand Total: 1,382 sq. ft.<br>inite: None<br>Basement: None<br>Basement: None<br>Basement: None<br>Basement: 1 # of Levels: 1<br># of Kitchens: 1 # of Rooms: 8<br>isting Broker(s): Royal LePage Black Tusk<br>The perfect starter home on a quiet Valle<br>into this cozy home. Take in the unobstr<br>rard. Just in time to start your veggie ga<br>n the back. The home is conveniently lo | Main<br>Main<br>Main<br>Main<br>Main<br>Main<br>Mann<br>Mann                                                                                              | Living Room<br>Dining Room<br>Kitchen<br>Bedroom<br>Bedroom<br>Flex Room<br>Laundry            | 19'9 x13'0<br>7'3 x12'5<br>9'0 x12'0<br>12'10 x12'10<br>11'10 x9'4<br>11'7 x12'8<br>11'7 x12'8<br>11'7 x11'9<br>6'9 x8'2<br>x<br>x<br>x<br>x<br>x<br>x<br>x<br>x<br>x<br>x<br>x<br>x<br>x<br>x<br>x<br>x<br>x<br>x<br>x | n MHR?:<br>rancher is looking<br>Il and panoramic v<br>s ample carport ar | Maint. Fee:<br>I for someon<br>riews of the<br>Ind driveway | x<br>x<br>x<br>x<br>x<br>x<br>x<br>x<br>x<br>x<br>x<br>x<br>x<br>x<br>x<br>x<br>x<br>x<br>x | Floor<br>Main<br>new life bac<br>pedrooms an | #Pc<br>4       |