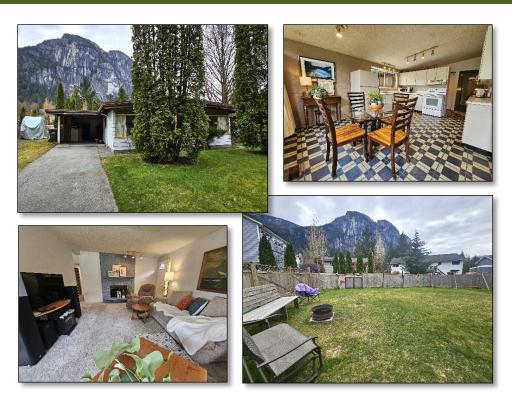

## 1802 GARDEN PLACE \$1,150,000

The perfect starter home on a quiet, Valleycliffe cul-de-sac. This 3 bedroom, I bathroom rancher is looking for someone ready to bring new life back into this cozy home. Take in the unobstructed views of Atwell Peak from your kitchen sill and panoramic views of the Chief from your bedrooms and yard. Just in time to start your veggie gardens in the bright and open back yard. There is ample carport and driveway parking and a handy woodshed in the back. The home is conveniently located with easy access to Highway99 and a short stroll to schools, restaurants, transit, and

all the best outdoor recreation that Squamish has to offer.

SCAN TO VIEW MORE INFORMATION, PHOTO'S AND TO TOUR THE HOME

...OR HEAD TO www.alyssawilson.biz/1802-garden-place

All information contained herein is from sources deemed reliable and we have no reason to doubt its accuracy; however, no guarantee or responsibility is assumed regarding the accuracy thereof, and it shall not form part of any future contracts. Properties are submitted subject to errors and omissions and all information should be carefully verified.

## **ALYSSA WILSON**

Licensed Realtor® with Royal LePage Black Tusk Realty

604.815.9351 alyssa@blacktuskrealty.com www.alyssawilson.biz

– squamish –

|                                                                                                                                                                                                                                                                                                                                                                                                                                                                                                                                                                                                                 |                                                                                                                                                           | Dry                                                                                            | esented by:                                                                                                                                                                                                             |                                                                           |                                                             | sc                                                                                          | UAMISH                                       | _              |
|-----------------------------------------------------------------------------------------------------------------------------------------------------------------------------------------------------------------------------------------------------------------------------------------------------------------------------------------------------------------------------------------------------------------------------------------------------------------------------------------------------------------------------------------------------------------------------------------------------------------|-----------------------------------------------------------------------------------------------------------------------------------------------------------|------------------------------------------------------------------------------------------------|-------------------------------------------------------------------------------------------------------------------------------------------------------------------------------------------------------------------------|---------------------------------------------------------------------------|-------------------------------------------------------------|---------------------------------------------------------------------------------------------|----------------------------------------------|----------------|
|                                                                                                                                                                                                                                                                                                                                                                                                                                                                                                                                                                                                                 |                                                                                                                                                           | Alyssa Wilson                                                                                  |                                                                                                                                                                                                                         |                                                                           |                                                             | BLACK TUSK REALTY                                                                           |                                              |                |
|                                                                                                                                                                                                                                                                                                                                                                                                                                                                                                                                                                                                                 |                                                                                                                                                           |                                                                                                | ge Black Tusk Rea<br>: 604-815-9351                                                                                                                                                                                     | lty                                                                       |                                                             |                                                                                             |                                              |                |
|                                                                                                                                                                                                                                                                                                                                                                                                                                                                                                                                                                                                                 |                                                                                                                                                           | alyssa@b                                                                                       | lacktuskrealty.con                                                                                                                                                                                                      | 1                                                                         |                                                             |                                                                                             |                                              |                |
| Active                                                                                                                                                                                                                                                                                                                                                                                                                                                                                                                                                                                                          |                                                                                                                                                           |                                                                                                | ARDEN PLAC                                                                                                                                                                                                              |                                                                           |                                                             | Residential                                                                                 | Detached                                     |                |
| <b>R2862552</b><br>Board: V                                                                                                                                                                                                                                                                                                                                                                                                                                                                                                                                                                                     |                                                                                                                                                           |                                                                                                | Squamish                                                                                                                                                                                                                |                                                                           |                                                             | \$1,150,                                                                                    | <b>000</b> (LP)                              |                |
| House/Single Family                                                                                                                                                                                                                                                                                                                                                                                                                                                                                                                                                                                             |                                                                                                                                                           |                                                                                                | alleycliffe<br>V8B 0X5                                                                                                                                                                                                  |                                                                           |                                                             |                                                                                             | (SP) 🚺                                       | 1              |
|                                                                                                                                                                                                                                                                                                                                                                                                                                                                                                                                                                                                                 |                                                                                                                                                           | Sold Date:                                                                                     |                                                                                                                                                                                                                         | If new, GST/HS                                                            | T inc?:                                                     | Original Price:                                                                             | \$1,150,000                                  | D              |
|                                                                                                                                                                                                                                                                                                                                                                                                                                                                                                                                                                                                                 |                                                                                                                                                           | Meas. Type:                                                                                    | Feet                                                                                                                                                                                                                    | Bedrooms:                                                                 | 3                                                           | Approx. Year B                                                                              |                                              |                |
|                                                                                                                                                                                                                                                                                                                                                                                                                                                                                                                                                                                                                 |                                                                                                                                                           | Frontage(feet)                                                                                 |                                                                                                                                                                                                                         | Bathrooms:                                                                | 1                                                           | Age:                                                                                        | 54                                           |                |
|                                                                                                                                                                                                                                                                                                                                                                                                                                                                                                                                                                                                                 |                                                                                                                                                           | Frontage(metr                                                                                  | -                                                                                                                                                                                                                       | Full Baths:                                                               | 1                                                           | Zoning:                                                                                     | RS-1                                         |                |
|                                                                                                                                                                                                                                                                                                                                                                                                                                                                                                                                                                                                                 | 11/10                                                                                                                                                     | Depth / Size:                                                                                  | 127.7                                                                                                                                                                                                                   | Half Baths:                                                               | 0                                                           | Gross Taxes:                                                                                | \$4,142                                      | .55            |
|                                                                                                                                                                                                                                                                                                                                                                                                                                                                                                                                                                                                                 |                                                                                                                                                           | • •                                                                                            | .): <b>8,889.00</b>                                                                                                                                                                                                     | Rear Yard Exp:<br>P.I.D.: <b>00</b>                                       | 9-094-326                                                   | For Tax Year:<br>Tax Inc. Utilities                                                         | 2023                                         |                |
|                                                                                                                                                                                                                                                                                                                                                                                                                                                                                                                                                                                                                 |                                                                                                                                                           | Lot Area (acre<br>Flood Plain:                                                                 | s): <b>0.20</b>                                                                                                                                                                                                         | P.I.D.: <b>UU</b>                                                         | 9-094-320                                                   | Tour:                                                                                       | S?: <b>NO</b>                                |                |
|                                                                                                                                                                                                                                                                                                                                                                                                                                                                                                                                                                                                                 |                                                                                                                                                           | View:                                                                                          |                                                                                                                                                                                                                         | ief, Atwell and su                                                        | irround                                                     |                                                                                             |                                              |                |
|                                                                                                                                                                                                                                                                                                                                                                                                                                                                                                                                                                                                                 | marile                                                                                                                                                    | Complex/Subd<br>First Nation Re                                                                |                                                                                                                                                                                                                         |                                                                           |                                                             |                                                                                             |                                              |                |
|                                                                                                                                                                                                                                                                                                                                                                                                                                                                                                                                                                                                                 |                                                                                                                                                           | Services Connec                                                                                |                                                                                                                                                                                                                         | ty, Electricity, Nat                                                      |                                                             |                                                                                             | ter                                          |                |
| ityle of Home: Rancher/Bungalow                                                                                                                                                                                                                                                                                                                                                                                                                                                                                                                                                                                 |                                                                                                                                                           | Sewer Type:                                                                                    | City/Municipal<br>Total Parking: 4                                                                                                                                                                                      | Covered Parking:                                                          | y: City/Mun<br>1 Parking                                    | Access: Front                                                                               |                                              |                |
| Construction: Frame - Wood                                                                                                                                                                                                                                                                                                                                                                                                                                                                                                                                                                                      |                                                                                                                                                           |                                                                                                | Parking: Carport                                                                                                                                                                                                        | ; Single                                                                  | - running                                                   |                                                                                             |                                              |                |
| xterior: Aluminum<br>oundation: Concrete Perimeter                                                                                                                                                                                                                                                                                                                                                                                                                                                                                                                                                              |                                                                                                                                                           |                                                                                                | Driveway Finish:<br>Dist. to Public Tra                                                                                                                                                                                 |                                                                           | Dict                                                        | to School Bus: <b>1 K</b>                                                                   | м                                            |                |
|                                                                                                                                                                                                                                                                                                                                                                                                                                                                                                                                                                                                                 |                                                                                                                                                           |                                                                                                |                                                                                                                                                                                                                         | reehold NonStrata                                                         |                                                             | Land Lease Ex                                                                               |                                              |                |
| enovations:                                                                                                                                                                                                                                                                                                                                                                                                                                                                                                                                                                                                     |                                                                                                                                                           | Reno. Year:                                                                                    | Property Disc.: Y                                                                                                                                                                                                       |                                                                           |                                                             |                                                                                             | . ,                                          |                |
| t of Fireplaces: <b>1</b> R.I. Fireplaces:                                                                                                                                                                                                                                                                                                                                                                                                                                                                                                                                                                      |                                                                                                                                                           | Rain Screen:<br>Netered Water: <b>No</b>                                                       | Fixtures Leased: N                                                                                                                                                                                                      | 0:                                                                        |                                                             |                                                                                             |                                              |                |
| Fireplace Fuel: Wood<br>Fuel/Heating: Forced Air, Natural Gas                                                                                                                                                                                                                                                                                                                                                                                                                                                                                                                                                   |                                                                                                                                                           |                                                                                                | Fixtures Rmvd: N                                                                                                                                                                                                        | o :                                                                       |                                                             |                                                                                             |                                              |                |
| Outdoor Area: None                                                                                                                                                                                                                                                                                                                                                                                                                                                                                                                                                                                              |                                                                                                                                                           |                                                                                                |                                                                                                                                                                                                                         |                                                                           |                                                             |                                                                                             |                                              |                |
| Type of Roof: <b>Asphalt</b>                                                                                                                                                                                                                                                                                                                                                                                                                                                                                                                                                                                    |                                                                                                                                                           |                                                                                                | Floor Finish: V                                                                                                                                                                                                         | inyl/Linoleum, Wa                                                         | ll/Wall/Mix                                                 | ed, Carpet                                                                                  |                                              |                |
| Legal: LOT 5 BLOCK 3 OF BLOCK F DISTRICT LOT                                                                                                                                                                                                                                                                                                                                                                                                                                                                                                                                                                    | 833 PLAN 11454                                                                                                                                            | •                                                                                              |                                                                                                                                                                                                                         |                                                                           |                                                             |                                                                                             |                                              |                |
|                                                                                                                                                                                                                                                                                                                                                                                                                                                                                                                                                                                                                 |                                                                                                                                                           |                                                                                                |                                                                                                                                                                                                                         |                                                                           |                                                             |                                                                                             |                                              |                |
| Amenities:                                                                                                                                                                                                                                                                                                                                                                                                                                                                                                                                                                                                      |                                                                                                                                                           |                                                                                                |                                                                                                                                                                                                                         |                                                                           |                                                             |                                                                                             |                                              |                |
| Site Influences: Cul-de-Sac, Recreation Ne<br>Features: Clothes Washer/Dryer, Re                                                                                                                                                                                                                                                                                                                                                                                                                                                                                                                                |                                                                                                                                                           |                                                                                                | e Vaulted Ceiling                                                                                                                                                                                                       |                                                                           |                                                             |                                                                                             |                                              |                |
|                                                                                                                                                                                                                                                                                                                                                                                                                                                                                                                                                                                                                 |                                                                                                                                                           |                                                                                                |                                                                                                                                                                                                                         |                                                                           |                                                             |                                                                                             |                                              |                |
| Finished Floor (Main): 1,382                                                                                                                                                                                                                                                                                                                                                                                                                                                                                                                                                                                    |                                                                                                                                                           |                                                                                                |                                                                                                                                                                                                                         |                                                                           |                                                             |                                                                                             |                                              |                |
|                                                                                                                                                                                                                                                                                                                                                                                                                                                                                                                                                                                                                 |                                                                                                                                                           | Туре                                                                                           | Dimensions                                                                                                                                                                                                              | Floor Type                                                                |                                                             | Dimensions                                                                                  | Bathroon                                     |                |
| inished Floor (Above): 0                                                                                                                                                                                                                                                                                                                                                                                                                                                                                                                                                                                        | Main                                                                                                                                                      | Living Room                                                                                    | 19'9 x13'0                                                                                                                                                                                                              | Floor Type                                                                |                                                             | x                                                                                           | Floor                                        | #Po            |
| inished Floor (Above): 0<br>inished Floor (AbvMain2): 0<br>inished Floor (Below): 0                                                                                                                                                                                                                                                                                                                                                                                                                                                                                                                             | Main<br>Main<br>Main                                                                                                                                      | Living Room<br>Dining Room<br>Kitchen                                                          | 19'9 x13'0<br>7'3 x12'5<br>9'0 x12'0                                                                                                                                                                                    | Floor Type                                                                |                                                             | x<br>x<br>x                                                                                 |                                              | #Po            |
| inished Floor (Above): 0<br>inished Floor (AbvMain2): 0<br>inished Floor (Below): 0                                                                                                                                                                                                                                                                                                                                                                                                                                                                                                                             | Main<br>Main<br>Main<br>Main                                                                                                                              | Living Room<br>Dining Room<br>Kitchen<br>Bedroom                                               | 19'9 x13'0<br>7'3 x12'5<br>9'0 x12'0<br>12'10 x12'10                                                                                                                                                                    | Floor Type                                                                |                                                             | x<br>x<br>x<br>x<br>x                                                                       | Floor                                        | #Po            |
| inished Floor (Above): 0   inished Floor (AbvMain2): 0   inished Floor (Below): 0   inished Floor (Basement): 0                                                                                                                                                                                                                                                                                                                                                                                                                                                                                                 | Main<br>Main<br>Main<br>Main<br>Main                                                                                                                      | Living Room<br>Dining Room<br>Kitchen                                                          | 19'9 x13'0<br>7'3 x12'5<br>9'0 x12'0                                                                                                                                                                                    | Floor Type                                                                |                                                             | x<br>x<br>x                                                                                 | Floor                                        | #Po            |
| inished Floor (Above): 0<br>inished Floor (AbvMain2): 0<br>inished Floor (Below): 0<br>inished Floor (Basement): 0<br>inished Floor (Total): 1,382 sq. ft.<br>Jnfinished Floor: 0                                                                                                                                                                                                                                                                                                                                                                                                                               | Main<br>Main<br>Main<br>Main<br>Main<br>Main<br>Main                                                                                                      | Living Room<br>Dining Room<br>Kitchen<br>Bedroom<br>Bedroom<br>Bedroom<br>Flex Room            | 19'9 x13'0<br>7'3 x12'5<br>9'0 x12'0<br>12'10 x12'10<br>11'10 x9'4<br>11'7 x12'8<br>11'7 x11'9                                                                                                                          | Floor Type                                                                |                                                             | x<br>x<br>x<br>x<br>x<br>x<br>x                                                             | Floor                                        | ms<br>#Pc<br>4 |
| Finished Floor (Above): 0   Finished Floor (AbvMain2): 0   Finished Floor (Below): 0   Finished Floor (Basement): 0   Finished Floor (Total): 1,382 sq. ft.   Jnfinished Floor: 0                                                                                                                                                                                                                                                                                                                                                                                                                               | Main<br>Main<br>Main<br>Main<br>Main<br>Main<br>Main                                                                                                      | Living Room<br>Dining Room<br>Kitchen<br>Bedroom<br>Bedroom<br>Bedroom                         | 19'9 x13'0<br>7'3 x12'5<br>9'0 x12'0<br>12'10 x12'10<br>11'10 x9'4<br>11'7 x12'8<br>11'7 x11'9<br>6'9 x8'2                                                                                                              | Floor Type                                                                |                                                             | x<br>x<br>x<br>x<br>x<br>x<br>x<br>x                                                        | Floor                                        | #Pc            |
| Finished Floor (Above): 0   Finished Floor (AbvMain2): 0   Finished Floor (Below): 0   Finished Floor (Below): 0   Finished Floor (Basement): 0   Finished Floor (Total): 1,382 sq. ft.   Jnfinished Floor: 0   Grand Total: 1,382 sq. ft.                                                                                                                                                                                                                                                                                                                                                                      | Main<br>Main<br>Main<br>Main<br>Main<br>Main<br>Main                                                                                                      | Living Room<br>Dining Room<br>Kitchen<br>Bedroom<br>Bedroom<br>Bedroom<br>Flex Room            | 19'9 x13'0<br>7'3 x12'5<br>9'0 x12'0<br>12'10 x12'10<br>11'10 x9'4<br>11'7 x12'8<br>11'7 x11'9<br>6'9 x8'2<br>x<br>x                                                                                                    | Floor Type                                                                |                                                             | x<br>x<br>x<br>x<br>x<br>x<br>x<br>x<br>x<br>x<br>x<br>x                                    | Floor                                        | #Pc            |
| Finished Floor (Above): 0   Finished Floor (AbvMain2): 0   Finished Floor (Below): 0   Finished Floor (Basement): 0   Finished Floor (Total): 1,382 sq. ft.   Jnfinished Floor: 0   Grand Total: 1,382 sq. ft.   Fin Area (Det'd 2nd Res): sq. ft.                                                                                                                                                                                                                                                                                                                                                              | Main<br>Main<br>Main<br>Main<br>Main<br>Main<br>Main                                                                                                      | Living Room<br>Dining Room<br>Kitchen<br>Bedroom<br>Bedroom<br>Bedroom<br>Flex Room            | 19'9 x13'0<br>7'3 x12'5<br>9'0 x12'0<br>12'10 x12'10<br>11'10 x9'4<br>11'7 x12'8<br>11'7 x11'9<br>6'9 x8'2<br>x                                                                                                         | Floor Type                                                                |                                                             | x<br>x<br>x<br>x<br>x<br>x<br>x<br>x<br>x<br>x                                              | Floor                                        | #Pc            |
| Finished Floor (Above): 0   Finished Floor (AbvMain2): 0   Finished Floor (Below): 0   Finished Floor (Below): 0   Finished Floor (Below): 0   Finished Floor (Below): 0   Finished Floor (Total): 1,382 sq. ft.   Jnfinished Floor: 0   Grand Total: 1,382 sq. ft.   Fir Area (Det'd 2nd Res): sq. ft.   Suite: None Suite: None                                                                                                                                                                                                                                                                               | Main<br>Main<br>Main<br>Main<br>Main<br>Main<br>Main                                                                                                      | Living Room<br>Dining Room<br>Kitchen<br>Bedroom<br>Bedroom<br>Bedroom<br>Flex Room            | 19'9 x13'0<br>7'3 x12'5<br>9'0 x12'0<br>12'10 x12'10<br>11'10 x9'4<br>11'7 x12'8<br>11'7 x11'9<br>6'9 x8'2<br>x<br>x<br>x<br>x<br>x<br>x                                                                                |                                                                           |                                                             | x<br>x<br>x<br>x<br>x<br>x<br>x<br>x<br>x<br>x<br>x<br>x<br>x                               | Floor                                        | #Pc            |
| Finished Floor (Above): 0   Finished Floor (AbvMain2): 0   Finished Floor (Below): 0   Finished Floor (Below): 0   Finished Floor (Basement): 0   Finished Floor (Total): 1,382 sq. ft.   Jnfinished Floor: 0   Grand Total: 1,382 sq. ft.   Fir Area (Det'd 2nd Res): sq. ft.   Suite: None Basement: None                                                                                                                                                                                                                                                                                                     | Main<br>Main<br>Main<br>Main<br>Main<br>Main<br>Main<br>Main                                                                                              | Living Room<br>Dining Room<br>Kitchen<br>Bedroom<br>Bedroom<br>Bedroom<br>Flex Room            | 19'9 x13'0<br>7'3 x12'5<br>9'0 x12'0<br>12'10 x12'10<br>11'10 x9'4<br>11'7 x12'8<br>11'7 x11'9<br>6'9 x8'2<br>x<br>x<br>x<br>x<br>x<br>x<br>x<br>x<br>x<br>x                                                            |                                                                           | PAD Rental:                                                 | x<br>x<br>x<br>x<br>x<br>x<br>x<br>x<br>x<br>x<br>x<br>x<br>x                               | Floor                                        | #Pc            |
| Finished Floor (Above): 0   Finished Floor (AbvMain2): 0   Finished Floor (Below): 0   Finished Floor (Below): 0   Finished Floor (Basement): 0   Finished Floor (Total): 1,382 sq. ft.   Jnfinished Floor: 0   Grand Total: 1,382 sq. ft.   Fir Area (Det'd 2nd Res): sq. ft.   Suite: None Basement: None   Crawl/Bsmt. Height: # of Levels: 1                                                                                                                                                                                                                                                                | Main<br>Main<br>Main<br>Main<br>Main<br>Main<br>Main                                                                                                      | Living Room<br>Dining Room<br>Kitchen<br>Bedroom<br>Bedroom<br>Bedroom<br>Flex Room<br>Laundry | 19'9 x13'0<br>7'3 x12'5<br>9'0 x12'0<br>12'10 x12'10<br>11'10 x9'4<br>11'7 x12'8<br>11'7 x11'9<br>6'9 x8'2<br>x<br>x<br>x<br>x<br>x<br>x                                                                                |                                                                           | PAD Rental:<br>Maint. Fee:                                  | x<br>x<br>x<br>x<br>x<br>x<br>x<br>x<br>x<br>x<br>x<br>x<br>x                               | Floor                                        | #Pc            |
| Finished Floor (Above): 0   Finished Floor (AbvMain2): 0   Finished Floor (Below): 0   Finished Floor (Below): 0   Finished Floor (Basement): 0   Finished Floor (Total): 1,382 sq. ft.   Jnfinished Floor: 0   Grand Total: 1,382 sq. ft.   Fir Area (Det'd 2nd Res): sq. ft.   Suite: None Basement: None   Crawl/Bsmt. Height: # of Levels: 1                                                                                                                                                                                                                                                                | Main<br>Main<br>Main<br>Main<br>Main<br>Main<br>Main<br>Manuf Type:<br>MHR#:                                                                              | Living Room<br>Dining Room<br>Kitchen<br>Bedroom<br>Bedroom<br>Bedroom<br>Flex Room<br>Laundry | 19'9 x13'0<br>7'3 x12'5<br>9'0 x12'0<br>12'10 x12'10<br>11'10 x9'4<br>11'7 x12'8<br>11'7 x11'9<br>6'9 x8'2<br>x<br>x<br>x<br>x<br>x<br>x<br>x<br>x<br>x<br>x                                                            |                                                                           |                                                             | x<br>x<br>x<br>x<br>x<br>x<br>x<br>x<br>x<br>x<br>x<br>x<br>x                               | Floor                                        | #Pc            |
| Finished Floor (Above): 0   Finished Floor (AbvMain2): 0   Finished Floor (Below): 0   Finished Floor (Below): 0   Finished Floor (Basement): 0   Finished Floor (Total): 1,382 sq. ft.   Unfinished Floor: 0   Grand Total: 1,382 sq. ft.   Fir Area (Det'd 2nd Res): sq. ft.   Suite: None Sasement: None   Crawl/Bsmt. Height: # of Levels: 1   # of Kitchens: 1 # of Rooms: 8                                                                                                                                                                                                                               | Main<br>Main<br>Main<br>Main<br>Main<br>Main<br>Manuf Type:<br>MHR#:<br>ByLaw Restrict                                                                    | Living Room<br>Dining Room<br>Kitchen<br>Bedroom<br>Bedroom<br>Bedroom<br>Flex Room<br>Laundry | 19'9 x13'0<br>7'3 x12'5<br>9'0 x12'0<br>12'10 x12'10<br>11'10 x9'4<br>11'7 x12'8<br>11'7 x11'9<br>6'9 x8'2<br>x<br>x<br>x<br>x<br>x<br>x<br>x<br>x<br>x<br>x                                                            |                                                                           |                                                             | x<br>x<br>x<br>x<br>x<br>x<br>x<br>x<br>x<br>x<br>x<br>x<br>x                               | Floor                                        | #Po            |
| Finished Floor (Above): 0   Finished Floor (AbvMain2): 0   Finished Floor (Below): 0   Finished Floor (Below): 0   Finished Floor (Basement): 0   Finished Floor (Total): 1,382 sq. ft.   Unfinished Floor: 0   Grand Total: 1,382 sq. ft.   Flr Area (Det'd 2nd Res): sq. ft.   Suite: None Basement: None   Crawl/Bsmt. Height: # of Levels: 1   # of Kitchens: 1 # of Rooms: 8   Listing Broker(s): Royal LePage Black Tusk                                                                                                                                                                                  | Main<br>Main<br>Main<br>Main<br>Main<br>Main<br>Manuf Type:<br>MHR#:<br>ByLaw Restrict                                                                    | Living Room<br>Dining Room<br>Kitchen<br>Bedroom<br>Bedroom<br>Flex Room<br>Laundry            | 19'9 x13'0<br>7'3 x12'5<br>9'0 x12'0<br>12'10 x12'10<br>11'10 x9'4<br>11'7 x12'8<br>11'7 x11'9<br>6'9 x8'2<br>x<br>x<br>x<br>x<br>x<br>x<br>x<br>x<br>x<br>x<br>x<br>x<br>x                                             | n MHR?:                                                                   | Maint. Fee:                                                 | x<br>x<br>x<br>x<br>x<br>x<br>x<br>x<br>x<br>x<br>x<br>x<br>x<br>x<br>x                     | Floor<br>Main                                | #Pc 4          |
| Finished Floor (Above): 0   Finished Floor (AbvMain2): 0   Finished Floor (Below): 0   Finished Floor (Below): 0   Finished Floor (Below): 0   Finished Floor (Basement): 0   Finished Floor (Total): 1,382 sq. ft.   Unfinished Floor: 0   Grand Total: 1,382 sq. ft.   Fir Area (Det'd 2nd Res): sq. ft.   Suite: None sq. ft.   Basement: None Crawl/Bsmt. Height: # of Levels:   Listing Broker(s): Royal LePage Black Tusk   The perfect starter home on a quiet Valling this cozy home. Take in the unobstr                                                                                               | Main<br>Main<br>Main<br>Main<br>Main<br>Main<br>Manuf Type:<br>MHR#:<br>ByLaw Restrict<br>c Realty<br>eycliffe cul-de<br>ucted views o                    | Living Room<br>Dining Room<br>Kitchen<br>Bedroom<br>Bedroom<br>Flex Room<br>Laundry<br>ions:   | 19'9 x13'0<br>7'3 x12'5<br>9'0 x12'0<br>12'10 x12'10<br>11'10 x9'4<br>11'7 x12'8<br>11'7 x11'9<br>6'9 x8'2<br>x<br>x<br>x<br>x<br>x<br>x<br>x<br>x<br>x<br>x<br>x<br>x<br>x<br>x<br>x<br>x<br>x<br>x<br>x               | n MHR?:<br>rancher is looking<br>Il and panoramic v                       | Maint. Fee:<br>for someon<br>riews of the                   | x<br>x<br>x<br>x<br>x<br>x<br>x<br>x<br>x<br>x<br>x<br>x<br>x<br>x<br>x<br>x<br>x<br>x<br>x | Floor<br>Main<br>new life bac<br>pedrooms an | #Pc<br>4       |
| Finished Floor (Above): 0   Finished Floor (AbvMain2): 0   Finished Floor (Below): 0   Finished Floor (Below): 0   Finished Floor (Basement): 0   Finished Floor (Basement): 0   Finished Floor (Total): 1,382 sq. ft.   Unfinished Floor: 0   Grand Total: 1,382 sq. ft.   Suite: None sq. ft.   Suite: None sq. ft.   Crawl/Bsmt. Height: # of Levels: 1   # of Kitchens: 1 # of Rooms: 8   Listing Broker(s): Royal LePage Black Tusk The perfect starter home on a quiet Valk   Into this cozy home. Take in the unobstry yard.   Just in time to start your veggie ga Just in time to start your veggie ga | Main<br>Main<br>Main<br>Main<br>Main<br>Main<br>Manuf Type:<br>MHR#:<br>ByLaw Restrict<br>c Realty<br>eycliffe cul-de<br>ucted views o<br>ardens in the l | Living Room<br>Dining Room<br>Kitchen<br>Bedroom<br>Bedroom<br>Flex Room<br>Laundry            | 19'9 x13'0<br>7'3 x12'5<br>9'0 x12'0<br>12'10 x12'10<br>11'10 x9'4<br>11'7 x12'8<br>11'7 x12'8<br>11'7 x11'9<br>6'9 x8'2<br>x<br>x<br>x<br>x<br>x<br>x<br>x<br>x<br>x<br>x<br>x<br>x<br>x<br>x<br>x<br>x<br>x<br>x<br>x | n MHR?:<br>rancher is looking<br>Il and panoramic v<br>s ample carport ar | Maint. Fee:<br>I for someon<br>riews of the<br>Ind driveway | x<br>x<br>x<br>x<br>x<br>x<br>x<br>x<br>x<br>x<br>x<br>x<br>x<br>x<br>x<br>x<br>x<br>x<br>x | Floor<br>Main<br>new life bac<br>pedrooms an | #Pc<br>2       |
| Finished Floor (Above): 0   Finished Floor (AbvMain2): 0   Finished Floor (Below): 0   Finished Floor (Below): 0   Finished Floor (Basement): 0   Finished Floor (Basement): 0   Finished Floor (Total): 1,382 sq. ft.   Jnfinished Floor: 0   Grand Total: 1,382 sq. ft.   Fir Area (Det'd 2nd Res): sq. ft.   Suite: None Sasement: None   Crawl/Bsmt. Height: # of Levels: 1   # of Kitchens: 1 # of Rooms: 8   Listing Broker(s): Royal LePage Black Tusk Into this cozy home. Take in the unobstr                                                                                                          | Main<br>Main<br>Main<br>Main<br>Main<br>Main<br>Mann<br>Mann                                                                                              | Living Room<br>Dining Room<br>Kitchen<br>Bedroom<br>Bedroom<br>Flex Room<br>Laundry            | 19'9 x13'0<br>7'3 x12'5<br>9'0 x12'0<br>12'10 x12'10<br>11'10 x9'4<br>11'7 x12'8<br>11'7 x12'8<br>11'7 x11'9<br>6'9 x8'2<br>x<br>x<br>x<br>x<br>x<br>x<br>x<br>x<br>x<br>x<br>x<br>x<br>x<br>x<br>x<br>x<br>x<br>x<br>x | n MHR?:<br>rancher is looking<br>Il and panoramic v<br>s ample carport ar | Maint. Fee:<br>I for someon<br>riews of the<br>Ind driveway | x<br>x<br>x<br>x<br>x<br>x<br>x<br>x<br>x<br>x<br>x<br>x<br>x<br>x<br>x<br>x<br>x<br>x<br>x | Floor<br>Main<br>new life bac<br>pedrooms an | #Pc<br>2       |
| inished Floor (Above): 0<br>inished Floor (AbvMain2): 0<br>inished Floor (Below): 0<br>inished Floor (Below): 0<br>inished Floor (Basement): 0<br>inished Floor (Total): 1,382 sq. ft.<br>Infinished Floor: 0<br>Grand Total: 1,382 sq. ft.<br>inite: None<br>Basement: None<br>Basement: None<br>Basement: None<br>Basement: 1 # of Levels: 1<br># of Kitchens: 1 # of Rooms: 8<br>isting Broker(s): Royal LePage Black Tusk<br>The perfect starter home on a quiet Valle<br>into this cozy home. Take in the unobstr<br>rard. Just in time to start your veggie ga<br>n the back. The home is conveniently lo | Main<br>Main<br>Main<br>Main<br>Main<br>Main<br>Mann<br>Mann                                                                                              | Living Room<br>Dining Room<br>Kitchen<br>Bedroom<br>Bedroom<br>Flex Room<br>Laundry            | 19'9 x13'0<br>7'3 x12'5<br>9'0 x12'0<br>12'10 x12'10<br>11'10 x9'4<br>11'7 x12'8<br>11'7 x12'8<br>11'7 x11'9<br>6'9 x8'2<br>x<br>x<br>x<br>x<br>x<br>x<br>x<br>x<br>x<br>x<br>x<br>x<br>x<br>x<br>x<br>x<br>x<br>x<br>x | n MHR?:<br>rancher is looking<br>Il and panoramic v<br>s ample carport ar | Maint. Fee:<br>I for someon<br>riews of the<br>Ind driveway | x<br>x<br>x<br>x<br>x<br>x<br>x<br>x<br>x<br>x<br>x<br>x<br>x<br>x<br>x<br>x<br>x<br>x<br>x | Floor<br>Main<br>new life bac<br>pedrooms an | #Po            |
| inished Floor (Above): 0<br>inished Floor (AbvMain2): 0<br>inished Floor (Below): 0<br>inished Floor (Below): 0<br>inished Floor (Basement): 0<br>inished Floor (Total): 1,382 sq. ft.<br>Infinished Floor: 0<br>Grand Total: 1,382 sq. ft.<br>inite: None<br>Basement: None<br>Basement: None<br>Basement: None<br>Basement: 1 # of Levels: 1<br># of Kitchens: 1 # of Rooms: 8<br>isting Broker(s): Royal LePage Black Tusk<br>The perfect starter home on a quiet Valle<br>into this cozy home. Take in the unobstr<br>rard. Just in time to start your veggie ga<br>n the back. The home is conveniently lo | Main<br>Main<br>Main<br>Main<br>Main<br>Main<br>Mann<br>Mann                                                                                              | Living Room<br>Dining Room<br>Kitchen<br>Bedroom<br>Bedroom<br>Flex Room<br>Laundry            | 19'9 x13'0<br>7'3 x12'5<br>9'0 x12'0<br>12'10 x12'10<br>11'10 x9'4<br>11'7 x12'8<br>11'7 x12'8<br>11'7 x11'9<br>6'9 x8'2<br>x<br>x<br>x<br>x<br>x<br>x<br>x<br>x<br>x<br>x<br>x<br>x<br>x<br>x<br>x<br>x<br>x<br>x<br>x | n MHR?:<br>rancher is looking<br>Il and panoramic v<br>s ample carport ar | Maint. Fee:<br>I for someon<br>riews of the<br>Ind driveway | x<br>x<br>x<br>x<br>x<br>x<br>x<br>x<br>x<br>x<br>x<br>x<br>x<br>x<br>x<br>x<br>x<br>x<br>x | Floor<br>Main<br>new life bac<br>pedrooms an | #Pc<br>4       |