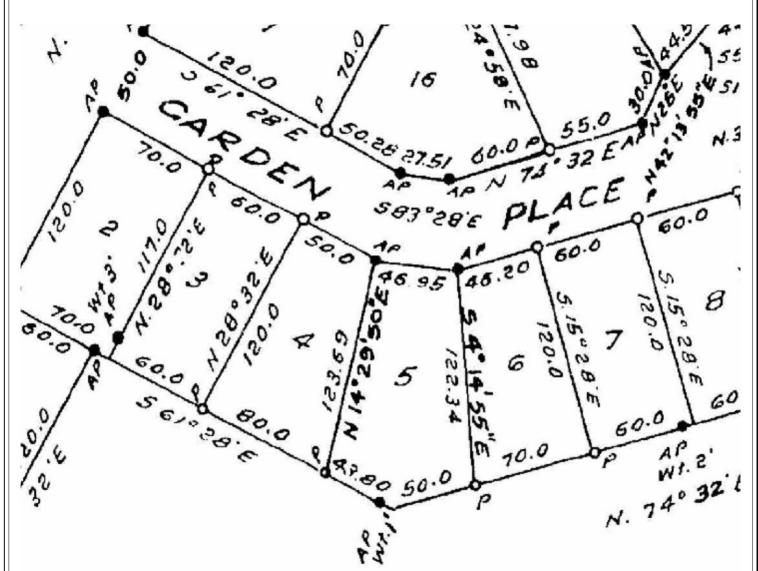

## **ALYSSA WILSON**

Licensed Realtor® with Royal LePage Black Tusk Realty

604.815.9351 alyssa@blacktuskrealty.com www.alyssawilson.biz

– squamish –

|                                                                                                                                                                                                                                                                                                                                                                                                                                                                                                                                                                                                                 |                                                                                                                                                           | Dry                                                                                            | esented by:                                                                                                                                                                                                             |                                                                           |                                                             | sc                                                                                          | UAMISH                                       | _              |
|-----------------------------------------------------------------------------------------------------------------------------------------------------------------------------------------------------------------------------------------------------------------------------------------------------------------------------------------------------------------------------------------------------------------------------------------------------------------------------------------------------------------------------------------------------------------------------------------------------------------|-----------------------------------------------------------------------------------------------------------------------------------------------------------|------------------------------------------------------------------------------------------------|-------------------------------------------------------------------------------------------------------------------------------------------------------------------------------------------------------------------------|---------------------------------------------------------------------------|-------------------------------------------------------------|---------------------------------------------------------------------------------------------|----------------------------------------------|----------------|
|                                                                                                                                                                                                                                                                                                                                                                                                                                                                                                                                                                                                                 |                                                                                                                                                           | Alyssa Wilson                                                                                  |                                                                                                                                                                                                                         |                                                                           |                                                             | BLACK TUSK REALTY                                                                           |                                              |                |
|                                                                                                                                                                                                                                                                                                                                                                                                                                                                                                                                                                                                                 |                                                                                                                                                           |                                                                                                | ge Black Tusk Rea<br>: 604-815-9351                                                                                                                                                                                     | lty                                                                       |                                                             |                                                                                             |                                              |                |
|                                                                                                                                                                                                                                                                                                                                                                                                                                                                                                                                                                                                                 |                                                                                                                                                           | alyssa@b                                                                                       | lacktuskrealty.con                                                                                                                                                                                                      | 1                                                                         |                                                             |                                                                                             |                                              |                |
| Active                                                                                                                                                                                                                                                                                                                                                                                                                                                                                                                                                                                                          |                                                                                                                                                           |                                                                                                | ARDEN PLAC                                                                                                                                                                                                              |                                                                           |                                                             | Residential                                                                                 | Detached                                     |                |
| <b>R2862552</b><br>Board: V                                                                                                                                                                                                                                                                                                                                                                                                                                                                                                                                                                                     |                                                                                                                                                           |                                                                                                | Squamish                                                                                                                                                                                                                |                                                                           |                                                             | \$1,150,                                                                                    | <b>000</b> (LP)                              |                |
| House/Single Family                                                                                                                                                                                                                                                                                                                                                                                                                                                                                                                                                                                             |                                                                                                                                                           |                                                                                                | alleycliffe<br>V8B 0X5                                                                                                                                                                                                  |                                                                           |                                                             |                                                                                             | (SP) 🚺                                       | 1              |
|                                                                                                                                                                                                                                                                                                                                                                                                                                                                                                                                                                                                                 |                                                                                                                                                           | Sold Date:                                                                                     |                                                                                                                                                                                                                         | If new, GST/HS                                                            | T inc?:                                                     | Original Price:                                                                             | \$1,150,000                                  | D              |
|                                                                                                                                                                                                                                                                                                                                                                                                                                                                                                                                                                                                                 |                                                                                                                                                           | Meas. Type:                                                                                    | Feet                                                                                                                                                                                                                    | Bedrooms:                                                                 | 3                                                           | Approx. Year B                                                                              |                                              |                |
|                                                                                                                                                                                                                                                                                                                                                                                                                                                                                                                                                                                                                 |                                                                                                                                                           | Frontage(feet)                                                                                 |                                                                                                                                                                                                                         | Bathrooms:                                                                | 1                                                           | Age:                                                                                        | 54                                           |                |
|                                                                                                                                                                                                                                                                                                                                                                                                                                                                                                                                                                                                                 |                                                                                                                                                           | Frontage(metr                                                                                  | -                                                                                                                                                                                                                       | Full Baths:                                                               | 1                                                           | Zoning:                                                                                     | RS-1                                         |                |
|                                                                                                                                                                                                                                                                                                                                                                                                                                                                                                                                                                                                                 | 11/10                                                                                                                                                     | Depth / Size:                                                                                  | 127.7                                                                                                                                                                                                                   | Half Baths:                                                               | 0                                                           | Gross Taxes:                                                                                | \$4,142                                      | .55            |
|                                                                                                                                                                                                                                                                                                                                                                                                                                                                                                                                                                                                                 |                                                                                                                                                           | • •                                                                                            | .): <b>8,889.00</b>                                                                                                                                                                                                     | Rear Yard Exp:<br>P.I.D.: <b>00</b>                                       | 9-094-326                                                   | For Tax Year:<br>Tax Inc. Utilities                                                         | 2023                                         |                |
|                                                                                                                                                                                                                                                                                                                                                                                                                                                                                                                                                                                                                 |                                                                                                                                                           | Lot Area (acre<br>Flood Plain:                                                                 | s): <b>0.20</b>                                                                                                                                                                                                         | P.I.D.: <b>UU</b>                                                         | 9-094-320                                                   | Tour:                                                                                       | S?: <b>NO</b>                                |                |
|                                                                                                                                                                                                                                                                                                                                                                                                                                                                                                                                                                                                                 |                                                                                                                                                           | View:                                                                                          |                                                                                                                                                                                                                         | ief, Atwell and su                                                        | irround                                                     |                                                                                             |                                              |                |
|                                                                                                                                                                                                                                                                                                                                                                                                                                                                                                                                                                                                                 | marile                                                                                                                                                    | Complex/Subd<br>First Nation Re                                                                |                                                                                                                                                                                                                         |                                                                           |                                                             |                                                                                             |                                              |                |
|                                                                                                                                                                                                                                                                                                                                                                                                                                                                                                                                                                                                                 |                                                                                                                                                           | Services Connec                                                                                |                                                                                                                                                                                                                         | ty, Electricity, Nat                                                      |                                                             |                                                                                             | ter                                          |                |
| ityle of Home: Rancher/Bungalow                                                                                                                                                                                                                                                                                                                                                                                                                                                                                                                                                                                 |                                                                                                                                                           | Sewer Type:                                                                                    | City/Municipal<br>Total Parking: 4                                                                                                                                                                                      | Covered Parking:                                                          | y: City/Mun<br>1 Parking                                    | Access: Front                                                                               |                                              |                |
| Construction: Frame - Wood                                                                                                                                                                                                                                                                                                                                                                                                                                                                                                                                                                                      |                                                                                                                                                           |                                                                                                | Parking: Carport                                                                                                                                                                                                        | ; Single                                                                  | - running                                                   |                                                                                             |                                              |                |
| xterior: Aluminum<br>oundation: Concrete Perimeter                                                                                                                                                                                                                                                                                                                                                                                                                                                                                                                                                              |                                                                                                                                                           |                                                                                                | Driveway Finish:<br>Dist. to Public Tra                                                                                                                                                                                 |                                                                           | Dict                                                        | to School Bus: <b>1 K</b>                                                                   | м                                            |                |
|                                                                                                                                                                                                                                                                                                                                                                                                                                                                                                                                                                                                                 |                                                                                                                                                           |                                                                                                |                                                                                                                                                                                                                         | reehold NonStrata                                                         |                                                             | Land Lease Ex                                                                               |                                              |                |
| enovations:                                                                                                                                                                                                                                                                                                                                                                                                                                                                                                                                                                                                     |                                                                                                                                                           | Reno. Year:                                                                                    | Property Disc.: Y                                                                                                                                                                                                       |                                                                           |                                                             |                                                                                             | . ,                                          |                |
| t of Fireplaces: <b>1</b> R.I. Fireplaces:                                                                                                                                                                                                                                                                                                                                                                                                                                                                                                                                                                      |                                                                                                                                                           | Rain Screen:<br>Netered Water: <b>No</b>                                                       | Fixtures Leased: N                                                                                                                                                                                                      | 0:                                                                        |                                                             |                                                                                             |                                              |                |
| Fireplace Fuel: Wood<br>Fuel/Heating: Forced Air, Natural Gas                                                                                                                                                                                                                                                                                                                                                                                                                                                                                                                                                   |                                                                                                                                                           |                                                                                                | Fixtures Rmvd: N                                                                                                                                                                                                        | o :                                                                       |                                                             |                                                                                             |                                              |                |
| Outdoor Area: None                                                                                                                                                                                                                                                                                                                                                                                                                                                                                                                                                                                              |                                                                                                                                                           |                                                                                                |                                                                                                                                                                                                                         |                                                                           |                                                             |                                                                                             |                                              |                |
| Type of Roof: <b>Asphalt</b>                                                                                                                                                                                                                                                                                                                                                                                                                                                                                                                                                                                    |                                                                                                                                                           |                                                                                                | Floor Finish: V                                                                                                                                                                                                         | inyl/Linoleum, Wa                                                         | ll/Wall/Mix                                                 | ed, Carpet                                                                                  |                                              |                |
| Legal: LOT 5 BLOCK 3 OF BLOCK F DISTRICT LOT                                                                                                                                                                                                                                                                                                                                                                                                                                                                                                                                                                    | 833 PLAN 11454                                                                                                                                            | •                                                                                              |                                                                                                                                                                                                                         |                                                                           |                                                             |                                                                                             |                                              |                |
|                                                                                                                                                                                                                                                                                                                                                                                                                                                                                                                                                                                                                 |                                                                                                                                                           |                                                                                                |                                                                                                                                                                                                                         |                                                                           |                                                             |                                                                                             |                                              |                |
| Amenities:                                                                                                                                                                                                                                                                                                                                                                                                                                                                                                                                                                                                      |                                                                                                                                                           |                                                                                                |                                                                                                                                                                                                                         |                                                                           |                                                             |                                                                                             |                                              |                |
| Site Influences: Cul-de-Sac, Recreation Ne<br>Features: Clothes Washer/Dryer, Re                                                                                                                                                                                                                                                                                                                                                                                                                                                                                                                                |                                                                                                                                                           |                                                                                                | e Vaulted Ceiling                                                                                                                                                                                                       |                                                                           |                                                             |                                                                                             |                                              |                |
|                                                                                                                                                                                                                                                                                                                                                                                                                                                                                                                                                                                                                 |                                                                                                                                                           |                                                                                                |                                                                                                                                                                                                                         |                                                                           |                                                             |                                                                                             |                                              |                |
| Finished Floor (Main): 1,382                                                                                                                                                                                                                                                                                                                                                                                                                                                                                                                                                                                    |                                                                                                                                                           |                                                                                                |                                                                                                                                                                                                                         |                                                                           |                                                             |                                                                                             |                                              |                |
|                                                                                                                                                                                                                                                                                                                                                                                                                                                                                                                                                                                                                 |                                                                                                                                                           | Туре                                                                                           | Dimensions                                                                                                                                                                                                              | Floor Type                                                                |                                                             | Dimensions                                                                                  | Bathroon                                     |                |
| inished Floor (Above): 0                                                                                                                                                                                                                                                                                                                                                                                                                                                                                                                                                                                        | Main                                                                                                                                                      | Living Room                                                                                    | 19'9 x13'0                                                                                                                                                                                                              | Floor Type                                                                |                                                             | x                                                                                           | Floor                                        | #Po            |
| inished Floor (Above): 0<br>inished Floor (AbvMain2): 0<br>inished Floor (Below): 0                                                                                                                                                                                                                                                                                                                                                                                                                                                                                                                             | Main<br>Main<br>Main                                                                                                                                      | Living Room<br>Dining Room<br>Kitchen                                                          | 19'9 x13'0<br>7'3 x12'5<br>9'0 x12'0                                                                                                                                                                                    | Floor Type                                                                |                                                             | x<br>x<br>x                                                                                 |                                              | #Po            |
| inished Floor (Above): 0<br>inished Floor (AbvMain2): 0<br>inished Floor (Below): 0                                                                                                                                                                                                                                                                                                                                                                                                                                                                                                                             | Main<br>Main<br>Main<br>Main                                                                                                                              | Living Room<br>Dining Room<br>Kitchen<br>Bedroom                                               | 19'9 x13'0<br>7'3 x12'5<br>9'0 x12'0<br>12'10 x12'10                                                                                                                                                                    | Floor Type                                                                |                                                             | x<br>x<br>x<br>x<br>x                                                                       | Floor                                        | #Po            |
| inished Floor (Above): 0   inished Floor (AbvMain2): 0   inished Floor (Below): 0   inished Floor (Basement): 0                                                                                                                                                                                                                                                                                                                                                                                                                                                                                                 | Main<br>Main<br>Main<br>Main<br>Main                                                                                                                      | Living Room<br>Dining Room<br>Kitchen                                                          | 19'9 x13'0<br>7'3 x12'5<br>9'0 x12'0                                                                                                                                                                                    | Floor Type                                                                |                                                             | x<br>x<br>x                                                                                 | Floor                                        | #Po            |
| inished Floor (Above): 0<br>inished Floor (AbvMain2): 0<br>inished Floor (Below): 0<br>inished Floor (Basement): 0<br>inished Floor (Total): 1,382 sq. ft.<br>Jnfinished Floor: 0                                                                                                                                                                                                                                                                                                                                                                                                                               | Main<br>Main<br>Main<br>Main<br>Main<br>Main<br>Main                                                                                                      | Living Room<br>Dining Room<br>Kitchen<br>Bedroom<br>Bedroom<br>Bedroom<br>Flex Room            | 19'9 x13'0<br>7'3 x12'5<br>9'0 x12'0<br>12'10 x12'10<br>11'10 x9'4<br>11'7 x12'8<br>11'7 x11'9                                                                                                                          | Floor Type                                                                |                                                             | x<br>x<br>x<br>x<br>x<br>x<br>x                                                             | Floor                                        | ms<br>#Pc<br>4 |
| Finished Floor (Above): 0   Finished Floor (AbvMain2): 0   Finished Floor (Below): 0   Finished Floor (Basement): 0   Finished Floor (Total): 1,382 sq. ft.   Jnfinished Floor: 0                                                                                                                                                                                                                                                                                                                                                                                                                               | Main<br>Main<br>Main<br>Main<br>Main<br>Main<br>Main                                                                                                      | Living Room<br>Dining Room<br>Kitchen<br>Bedroom<br>Bedroom<br>Bedroom                         | 19'9 x13'0<br>7'3 x12'5<br>9'0 x12'0<br>12'10 x12'10<br>11'10 x9'4<br>11'7 x12'8<br>11'7 x11'9<br>6'9 x8'2                                                                                                              | Floor Type                                                                |                                                             | x<br>x<br>x<br>x<br>x<br>x<br>x<br>x                                                        | Floor                                        | #Pc            |
| Finished Floor (Above): 0   Finished Floor (AbvMain2): 0   Finished Floor (Below): 0   Finished Floor (Below): 0   Finished Floor (Basement): 0   Finished Floor (Total): 1,382 sq. ft.   Jnfinished Floor: 0   Grand Total: 1,382 sq. ft.                                                                                                                                                                                                                                                                                                                                                                      | Main<br>Main<br>Main<br>Main<br>Main<br>Main<br>Main                                                                                                      | Living Room<br>Dining Room<br>Kitchen<br>Bedroom<br>Bedroom<br>Bedroom<br>Flex Room            | 19'9 x13'0<br>7'3 x12'5<br>9'0 x12'0<br>12'10 x12'10<br>11'10 x9'4<br>11'7 x12'8<br>11'7 x11'9<br>6'9 x8'2<br>x<br>x                                                                                                    | Floor Type                                                                |                                                             | x<br>x<br>x<br>x<br>x<br>x<br>x<br>x<br>x<br>x<br>x<br>x                                    | Floor                                        | #Pc            |
| Finished Floor (Above): 0   Finished Floor (AbvMain2): 0   Finished Floor (Below): 0   Finished Floor (Basement): 0   Finished Floor (Total): 1,382 sq. ft.   Jnfinished Floor: 0   Grand Total: 1,382 sq. ft.   Fin Area (Det'd 2nd Res): sq. ft.                                                                                                                                                                                                                                                                                                                                                              | Main<br>Main<br>Main<br>Main<br>Main<br>Main<br>Main                                                                                                      | Living Room<br>Dining Room<br>Kitchen<br>Bedroom<br>Bedroom<br>Bedroom<br>Flex Room            | 19'9 x13'0<br>7'3 x12'5<br>9'0 x12'0<br>12'10 x12'10<br>11'10 x9'4<br>11'7 x12'8<br>11'7 x11'9<br>6'9 x8'2<br>x                                                                                                         | Floor Type                                                                |                                                             | x<br>x<br>x<br>x<br>x<br>x<br>x<br>x<br>x<br>x                                              | Floor                                        | #Pc            |
| Finished Floor (Above): 0   Finished Floor (AbvMain2): 0   Finished Floor (Below): 0   Finished Floor (Below): 0   Finished Floor (Below): 0   Finished Floor (Below): 0   Finished Floor (Total): 1,382 sq. ft.   Jnfinished Floor: 0   Grand Total: 1,382 sq. ft.   Fir Area (Det'd 2nd Res): sq. ft.   Suite: None Suite: None                                                                                                                                                                                                                                                                               | Main<br>Main<br>Main<br>Main<br>Main<br>Main<br>Main                                                                                                      | Living Room<br>Dining Room<br>Kitchen<br>Bedroom<br>Bedroom<br>Bedroom<br>Flex Room            | 19'9 x13'0<br>7'3 x12'5<br>9'0 x12'0<br>12'10 x12'10<br>11'10 x9'4<br>11'7 x12'8<br>11'7 x11'9<br>6'9 x8'2<br>x<br>x<br>x<br>x<br>x<br>x                                                                                |                                                                           |                                                             | x<br>x<br>x<br>x<br>x<br>x<br>x<br>x<br>x<br>x<br>x<br>x<br>x                               | Floor                                        | #Pc            |
| Finished Floor (Above): 0   Finished Floor (AbvMain2): 0   Finished Floor (Below): 0   Finished Floor (Below): 0   Finished Floor (Basement): 0   Finished Floor (Total): 1,382 sq. ft.   Jnfinished Floor: 0   Grand Total: 1,382 sq. ft.   Fir Area (Det'd 2nd Res): sq. ft.   Suite: None Basement: None                                                                                                                                                                                                                                                                                                     | Main<br>Main<br>Main<br>Main<br>Main<br>Main<br>Main<br>Main                                                                                              | Living Room<br>Dining Room<br>Kitchen<br>Bedroom<br>Bedroom<br>Bedroom<br>Flex Room            | 19'9 x13'0<br>7'3 x12'5<br>9'0 x12'0<br>12'10 x12'10<br>11'10 x9'4<br>11'7 x12'8<br>11'7 x11'9<br>6'9 x8'2<br>x<br>x<br>x<br>x<br>x<br>x<br>x<br>x<br>x<br>x                                                            |                                                                           | PAD Rental:                                                 | x<br>x<br>x<br>x<br>x<br>x<br>x<br>x<br>x<br>x<br>x<br>x<br>x                               | Floor                                        | #Pc            |
| Finished Floor (Above): 0   Finished Floor (AbvMain2): 0   Finished Floor (Below): 0   Finished Floor (Below): 0   Finished Floor (Basement): 0   Finished Floor (Total): 1,382 sq. ft.   Jnfinished Floor: 0   Grand Total: 1,382 sq. ft.   Fir Area (Det'd 2nd Res): sq. ft.   Suite: None Basement: None   Crawl/Bsmt. Height: # of Levels: 1                                                                                                                                                                                                                                                                | Main<br>Main<br>Main<br>Main<br>Main<br>Main<br>Main                                                                                                      | Living Room<br>Dining Room<br>Kitchen<br>Bedroom<br>Bedroom<br>Bedroom<br>Flex Room<br>Laundry | 19'9 x13'0<br>7'3 x12'5<br>9'0 x12'0<br>12'10 x12'10<br>11'10 x9'4<br>11'7 x12'8<br>11'7 x11'9<br>6'9 x8'2<br>x<br>x<br>x<br>x<br>x<br>x                                                                                |                                                                           | PAD Rental:<br>Maint. Fee:                                  | x<br>x<br>x<br>x<br>x<br>x<br>x<br>x<br>x<br>x<br>x<br>x<br>x                               | Floor                                        | #Pc            |
| Finished Floor (Above): 0   Finished Floor (AbvMain2): 0   Finished Floor (Below): 0   Finished Floor (Below): 0   Finished Floor (Basement): 0   Finished Floor (Total): 1,382 sq. ft.   Jnfinished Floor: 0   Grand Total: 1,382 sq. ft.   Fir Area (Det'd 2nd Res): sq. ft.   Suite: None Basement: None   Crawl/Bsmt. Height: # of Levels: 1                                                                                                                                                                                                                                                                | Main<br>Main<br>Main<br>Main<br>Main<br>Main<br>Main<br>Manuf Type:<br>MHR#:                                                                              | Living Room<br>Dining Room<br>Kitchen<br>Bedroom<br>Bedroom<br>Bedroom<br>Flex Room<br>Laundry | 19'9 x13'0<br>7'3 x12'5<br>9'0 x12'0<br>12'10 x12'10<br>11'10 x9'4<br>11'7 x12'8<br>11'7 x11'9<br>6'9 x8'2<br>x<br>x<br>x<br>x<br>x<br>x<br>x<br>x<br>x<br>x                                                            |                                                                           |                                                             | x<br>x<br>x<br>x<br>x<br>x<br>x<br>x<br>x<br>x<br>x<br>x<br>x                               | Floor                                        | #Pc            |
| Finished Floor (Above): 0   Finished Floor (AbvMain2): 0   Finished Floor (Below): 0   Finished Floor (Below): 0   Finished Floor (Basement): 0   Finished Floor (Total): 1,382 sq. ft.   Unfinished Floor: 0   Grand Total: 1,382 sq. ft.   Fir Area (Det'd 2nd Res): sq. ft.   Suite: None Sasement: None   Crawl/Bsmt. Height: # of Levels: 1   # of Kitchens: 1 # of Rooms: 8                                                                                                                                                                                                                               | Main<br>Main<br>Main<br>Main<br>Main<br>Main<br>Manuf Type:<br>MHR#:<br>ByLaw Restrict                                                                    | Living Room<br>Dining Room<br>Kitchen<br>Bedroom<br>Bedroom<br>Bedroom<br>Flex Room<br>Laundry | 19'9 x13'0<br>7'3 x12'5<br>9'0 x12'0<br>12'10 x12'10<br>11'10 x9'4<br>11'7 x12'8<br>11'7 x11'9<br>6'9 x8'2<br>x<br>x<br>x<br>x<br>x<br>x<br>x<br>x<br>x<br>x                                                            |                                                                           |                                                             | x<br>x<br>x<br>x<br>x<br>x<br>x<br>x<br>x<br>x<br>x<br>x<br>x                               | Floor                                        | #Po            |
| Finished Floor (Above): 0   Finished Floor (AbvMain2): 0   Finished Floor (Below): 0   Finished Floor (Below): 0   Finished Floor (Basement): 0   Finished Floor (Total): 1,382 sq. ft.   Unfinished Floor: 0   Grand Total: 1,382 sq. ft.   Flr Area (Det'd 2nd Res): sq. ft.   Suite: None Basement: None   Crawl/Bsmt. Height: # of Levels: 1   # of Kitchens: 1 # of Rooms: 8   Listing Broker(s): Royal LePage Black Tusk                                                                                                                                                                                  | Main<br>Main<br>Main<br>Main<br>Main<br>Main<br>Manuf Type:<br>MHR#:<br>ByLaw Restrict                                                                    | Living Room<br>Dining Room<br>Kitchen<br>Bedroom<br>Bedroom<br>Flex Room<br>Laundry            | 19'9 x13'0<br>7'3 x12'5<br>9'0 x12'0<br>12'10 x12'10<br>11'10 x9'4<br>11'7 x12'8<br>11'7 x11'9<br>6'9 x8'2<br>x<br>x<br>x<br>x<br>x<br>x<br>x<br>x<br>x<br>x<br>x<br>x<br>x                                             | n MHR?:                                                                   | Maint. Fee:                                                 | x<br>x<br>x<br>x<br>x<br>x<br>x<br>x<br>x<br>x<br>x<br>x<br>x<br>x<br>x                     | Floor<br>Main                                | #Pc 4          |
| Finished Floor (Above): 0   Finished Floor (AbvMain2): 0   Finished Floor (Below): 0   Finished Floor (Below): 0   Finished Floor (Below): 0   Finished Floor (Basement): 0   Finished Floor (Total): 1,382 sq. ft.   Unfinished Floor: 0   Grand Total: 1,382 sq. ft.   Fir Area (Det'd 2nd Res): sq. ft.   Suite: None sq. ft.   Basement: None Crawl/Bsmt. Height: # of Levels:   Listing Broker(s): Royal LePage Black Tusk   The perfect starter home on a quiet Valling this cozy home. Take in the unobstr                                                                                               | Main<br>Main<br>Main<br>Main<br>Main<br>Main<br>Manuf Type:<br>MHR#:<br>ByLaw Restrict<br>c Realty<br>eycliffe cul-de<br>ucted views o                    | Living Room<br>Dining Room<br>Kitchen<br>Bedroom<br>Bedroom<br>Flex Room<br>Laundry<br>ions:   | 19'9 x13'0<br>7'3 x12'5<br>9'0 x12'0<br>12'10 x12'10<br>11'10 x9'4<br>11'7 x12'8<br>11'7 x11'9<br>6'9 x8'2<br>x<br>x<br>x<br>x<br>x<br>x<br>x<br>x<br>x<br>x<br>x<br>x<br>x<br>x<br>x<br>x<br>x<br>x<br>x               | n MHR?:<br>rancher is looking<br>Il and panoramic v                       | Maint. Fee:<br>for someon<br>riews of the                   | x<br>x<br>x<br>x<br>x<br>x<br>x<br>x<br>x<br>x<br>x<br>x<br>x<br>x<br>x<br>x<br>x<br>x<br>x | Floor<br>Main<br>new life bac<br>pedrooms an | #Pc<br>4       |
| Finished Floor (Above): 0   Finished Floor (AbvMain2): 0   Finished Floor (Below): 0   Finished Floor (Below): 0   Finished Floor (Basement): 0   Finished Floor (Basement): 0   Finished Floor (Total): 1,382 sq. ft.   Unfinished Floor: 0   Grand Total: 1,382 sq. ft.   Suite: None sq. ft.   Suite: None sq. ft.   Crawl/Bsmt. Height: # of Levels: 1   # of Kitchens: 1 # of Rooms: 8   Listing Broker(s): Royal LePage Black Tusk The perfect starter home on a quiet Valk   Into this cozy home. Take in the unobstry yard.   Just in time to start your veggie ga Just in time to start your veggie ga | Main<br>Main<br>Main<br>Main<br>Main<br>Main<br>Manuf Type:<br>MHR#:<br>ByLaw Restrict<br>c Realty<br>eycliffe cul-de<br>ucted views o<br>ardens in the l | Living Room<br>Dining Room<br>Kitchen<br>Bedroom<br>Bedroom<br>Flex Room<br>Laundry            | 19'9 x13'0<br>7'3 x12'5<br>9'0 x12'0<br>12'10 x12'10<br>11'10 x9'4<br>11'7 x12'8<br>11'7 x12'8<br>11'7 x11'9<br>6'9 x8'2<br>x<br>x<br>x<br>x<br>x<br>x<br>x<br>x<br>x<br>x<br>x<br>x<br>x<br>x<br>x<br>x<br>x<br>x<br>x | n MHR?:<br>rancher is looking<br>Il and panoramic v<br>s ample carport ar | Maint. Fee:<br>I for someon<br>riews of the<br>Ind driveway | x<br>x<br>x<br>x<br>x<br>x<br>x<br>x<br>x<br>x<br>x<br>x<br>x<br>x<br>x<br>x<br>x<br>x<br>x | Floor<br>Main<br>new life bac<br>pedrooms an | #Pc<br>2       |
| Finished Floor (Above): 0   Finished Floor (AbvMain2): 0   Finished Floor (Below): 0   Finished Floor (Below): 0   Finished Floor (Basement): 0   Finished Floor (Basement): 0   Finished Floor (Total): 1,382 sq. ft.   Jnfinished Floor: 0   Grand Total: 1,382 sq. ft.   Fir Area (Det'd 2nd Res): sq. ft.   Suite: None Sasement: None   Crawl/Bsmt. Height: # of Levels: 1   # of Kitchens: 1 # of Rooms: 8   Listing Broker(s): Royal LePage Black Tusk Into this cozy home. Take in the unobstr                                                                                                          | Main<br>Main<br>Main<br>Main<br>Main<br>Main<br>Mann<br>Mann                                                                                              | Living Room<br>Dining Room<br>Kitchen<br>Bedroom<br>Bedroom<br>Flex Room<br>Laundry            | 19'9 x13'0<br>7'3 x12'5<br>9'0 x12'0<br>12'10 x12'10<br>11'10 x9'4<br>11'7 x12'8<br>11'7 x12'8<br>11'7 x11'9<br>6'9 x8'2<br>x<br>x<br>x<br>x<br>x<br>x<br>x<br>x<br>x<br>x<br>x<br>x<br>x<br>x<br>x<br>x<br>x<br>x<br>x | n MHR?:<br>rancher is looking<br>Il and panoramic v<br>s ample carport ar | Maint. Fee:<br>I for someon<br>riews of the<br>Ind driveway | x<br>x<br>x<br>x<br>x<br>x<br>x<br>x<br>x<br>x<br>x<br>x<br>x<br>x<br>x<br>x<br>x<br>x<br>x | Floor<br>Main<br>new life bac<br>pedrooms an | #Pc<br>2       |
| inished Floor (Above): 0<br>inished Floor (AbvMain2): 0<br>inished Floor (Below): 0<br>inished Floor (Below): 0<br>inished Floor (Basement): 0<br>inished Floor (Total): 1,382 sq. ft.<br>Infinished Floor: 0<br>Grand Total: 1,382 sq. ft.<br>inite: None<br>Basement: None<br>Basement: None<br>Basement: None<br>Basement: 1 # of Levels: 1<br># of Kitchens: 1 # of Rooms: 8<br>isting Broker(s): Royal LePage Black Tusk<br>The perfect starter home on a quiet Valle<br>into this cozy home. Take in the unobstr<br>rard. Just in time to start your veggie ga<br>n the back. The home is conveniently lo | Main<br>Main<br>Main<br>Main<br>Main<br>Main<br>Mann<br>Mann                                                                                              | Living Room<br>Dining Room<br>Kitchen<br>Bedroom<br>Bedroom<br>Flex Room<br>Laundry            | 19'9 x13'0<br>7'3 x12'5<br>9'0 x12'0<br>12'10 x12'10<br>11'10 x9'4<br>11'7 x12'8<br>11'7 x12'8<br>11'7 x11'9<br>6'9 x8'2<br>x<br>x<br>x<br>x<br>x<br>x<br>x<br>x<br>x<br>x<br>x<br>x<br>x<br>x<br>x<br>x<br>x<br>x<br>x | n MHR?:<br>rancher is looking<br>Il and panoramic v<br>s ample carport ar | Maint. Fee:<br>I for someon<br>riews of the<br>Ind driveway | x<br>x<br>x<br>x<br>x<br>x<br>x<br>x<br>x<br>x<br>x<br>x<br>x<br>x<br>x<br>x<br>x<br>x<br>x | Floor<br>Main<br>new life bac<br>pedrooms an | #Po            |
| inished Floor (Above): 0<br>inished Floor (AbvMain2): 0<br>inished Floor (Below): 0<br>inished Floor (Below): 0<br>inished Floor (Basement): 0<br>inished Floor (Total): 1,382 sq. ft.<br>Infinished Floor: 0<br>Grand Total: 1,382 sq. ft.<br>inite: None<br>Basement: None<br>Basement: None<br>Basement: None<br>Basement: 1 # of Levels: 1<br># of Kitchens: 1 # of Rooms: 8<br>isting Broker(s): Royal LePage Black Tusk<br>The perfect starter home on a quiet Valle<br>into this cozy home. Take in the unobstr<br>rard. Just in time to start your veggie ga<br>n the back. The home is conveniently lo | Main<br>Main<br>Main<br>Main<br>Main<br>Main<br>Mann<br>Mann                                                                                              | Living Room<br>Dining Room<br>Kitchen<br>Bedroom<br>Bedroom<br>Flex Room<br>Laundry            | 19'9 x13'0<br>7'3 x12'5<br>9'0 x12'0<br>12'10 x12'10<br>11'10 x9'4<br>11'7 x12'8<br>11'7 x12'8<br>11'7 x11'9<br>6'9 x8'2<br>x<br>x<br>x<br>x<br>x<br>x<br>x<br>x<br>x<br>x<br>x<br>x<br>x<br>x<br>x<br>x<br>x<br>x<br>x | n MHR?:<br>rancher is looking<br>Il and panoramic v<br>s ample carport ar | Maint. Fee:<br>I for someon<br>riews of the<br>Ind driveway | x<br>x<br>x<br>x<br>x<br>x<br>x<br>x<br>x<br>x<br>x<br>x<br>x<br>x<br>x<br>x<br>x<br>x<br>x | Floor<br>Main<br>new life bac<br>pedrooms an | #Pc<br>4       |